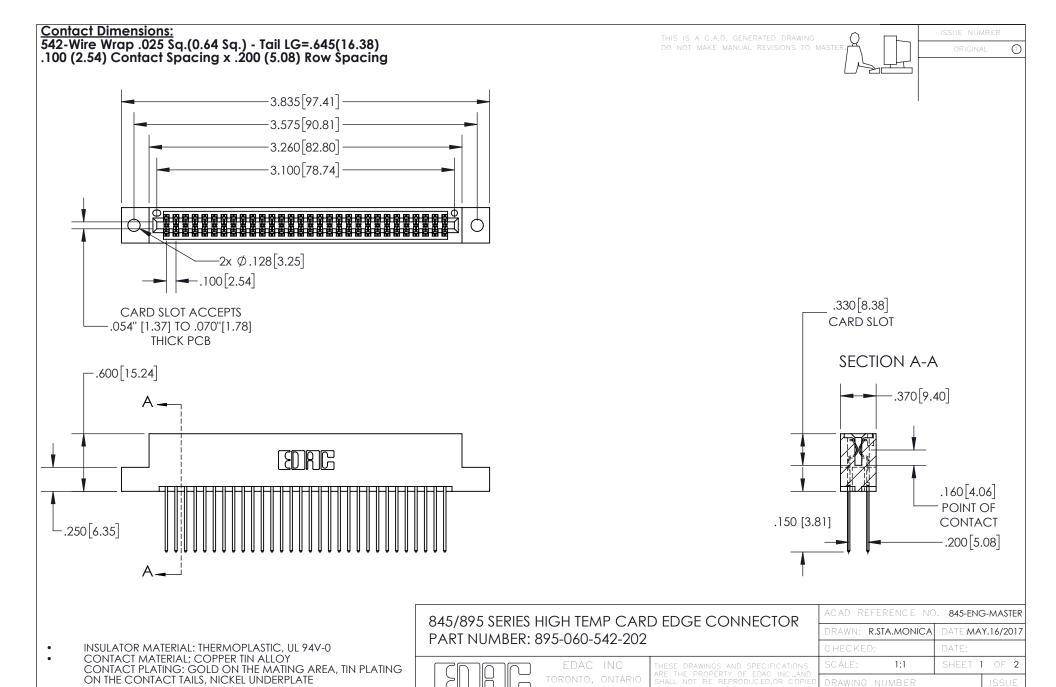

YOUR CONNECTION TO QUALITY & SERVICE

845-ENG-MASTER

- INSULATOR MATERIAL: THERMOPLASTIC POLYESTER, UL 94V-0 DAP MATERIAL AVAILABLE UPON REQUEST
- CONTACT MATERIAL; COPPER ALLOY

CONTACT PLATING: GOLD ON THE MATING AREA, TIN PLATING ON THE CONTACT TAILS, NICKEL UNDERPLATE

## 845/895 SERIES HIGH TEMP CARD EDGE CONNECTOR CONTACT CODE 555,556,558,559,560 DIMENSIONS

YOUR CONNECTION TO QUALITY & SERVICE

|   | ACAD REFERENCE NO   | . 845-ENG-MASTER |
|---|---------------------|------------------|
|   | DRAWN: R.STA.MONICA | DATE:MAY.16/2017 |
|   | CHECKED:            | DATE:            |
|   | SCALE: 1:1          | SHEET 2 OF 2     |
| D | DRAWING NUMBER      | ISSUE            |