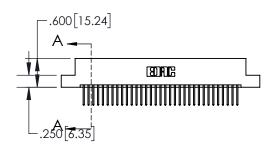

1

|      | .330[8.38]<br>CARD SLOT |                                   |  |  |  |
|------|-------------------------|-----------------------------------|--|--|--|
| -    |                         | .370[9.40]                        |  |  |  |
|      |                         | SECTION A-A                       |  |  |  |
|      | '  <br>  <br>           | <b>X</b>                          |  |  |  |
| .150 | [3.8]                   | .160[4.06]<br>POINT OF<br>CONTACT |  |  |  |
| -    | _                       | 200[5.08]                         |  |  |  |

## 845/895 SERIES HIGH TEMP CARD EDGE CONNECTOR CONTACT CODE 555,556,558,559,560 DIMENSIONS

YOUR CONNECTION TO QUALITY & SERVICE

|   | ACAD REFERENCE NO   | . 845-ENG-MASTER |  |  |
|---|---------------------|------------------|--|--|
|   | DRAWN: R.STA.MONICA | DATE:MAY.16/2017 |  |  |
|   | CHECKED:            | DATE:            |  |  |
|   | SCALE: 1:1          | SHEET 2 OF 2     |  |  |
| D | DRAWING NUMBER      | ISSUE            |  |  |