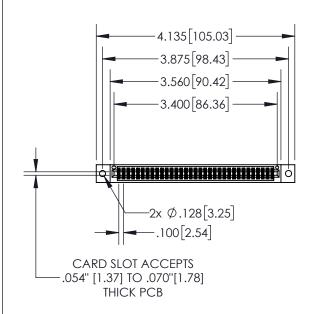

| 845/895 SERIES HIGH TEMP CARD EDGE CONNECTOR | ? |
|----------------------------------------------|---|
| PART NUMBER: 895-066-523-202                 |   |

| ACAD REFERENCE NO   | . 845-ENG-MASTER |
|---------------------|------------------|
| DRAWN: R.STA.MONICA | DATE:MAY.16/2017 |
| CHECKED:            | DATE:            |
| SCALE: 1:2          | SHEET 1 OF 2     |
| DRAWING NUMBER      | ISSUE            |

## **Contact Dimensions:** 523-P.C. Tail .025 Sq.(0.64 Sq.) - Tail LG=.390(9.91) .100 (2.54) Contact Spacing x .200 (5.08) Row Spacing

- INSULATOR MATERIAL: THERMOPLASTIC, UL 94V-0
- CONTACT MATERIAL; COPPER TIN ALLOY
  CONTACT PLATING: GOLD ON THE MATING AREA, TIN PLATING
  ON THE CONTACT TAILS, NICKEL UNDERPLATE