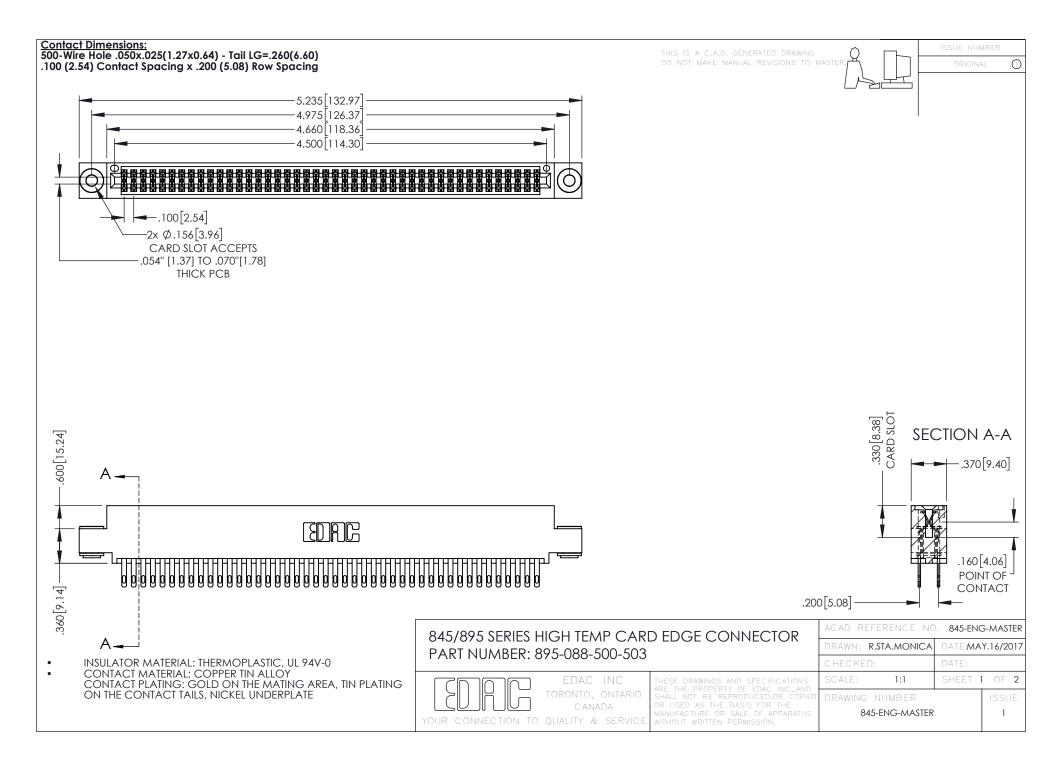

- INSULATOR MATERIAL: THERMOPLASTIC POLYESTER, UL 94V-0 DAP MATERIAL AVAILABLE UPON REQUEST
- CONTACT MATERIAL; COPPER ALLOY

**Contact Code 558** 

CONTACT PLATING: GOLD ON THE MATING AREA, TIN PLATING ON THE CONTACT TAILS, NICKEL UNDERPLATE

## 845/895 SERIES HIGH TEMP CARD EDGE CONNECTOR CONTACT CODE 555,556,558,559,560 DIMENSIONS

YOUR CONNECTION TO QUALITY & SERVICE

Contact Code 559

|   | ACAD REFERENCE NO   | . 845-ENG-MASTER |
|---|---------------------|------------------|
|   | DRAWN: R.STA.MONICA | DATE:MAY.16/2017 |
|   | CHECKED:            | DATE:            |
|   | SCALE: 1:1          | SHEET 2 OF 2     |
| D | DRAWING NUMBER      | ISSUE            |

Contact Code 560

845-ENG-MASTER