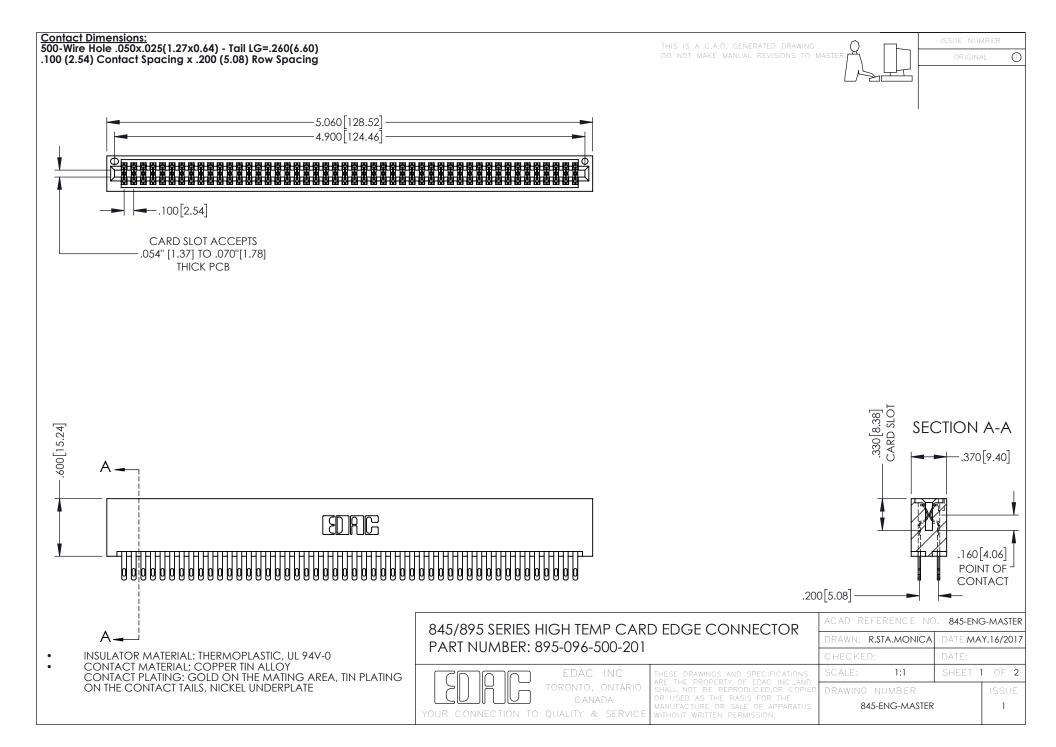

- INSULATOR MATERIAL: THERMOPLASTIC POLYESTER, UL 94V-0 DAP MATERIAL AVAILABLE UPON REQUEST
- CONTACT MATERIAL; COPPER ALLOY

**Contact Code 558** 

CONTACT PLATING: GOLD ON THE MATING AREA, TIN PLATING ON THE CONTACT TAILS, NICKEL UNDERPLATE

## 845/895 SERIES HIGH TEMP CARD EDGE CONNECTOR CONTACT CODE 555,556,558,559,560 DIMENSIONS

YOUR CONNECTION TO QUALITY & SERVICE

Contact Code 559

|   | ACAD REFERENCE NO   | . 845-ENG-MASTER |
|---|---------------------|------------------|
|   | DRAWN: R.STA.MONICA | DATE:MAY.16/2017 |
|   | CHECKED:            | DATE:            |
|   | SCALE: 1:1          | SHEET 2 OF 2     |
| D | DRAWING NUMBER      | ISSUE            |

Contact Code 560

845-ENG-MASTER