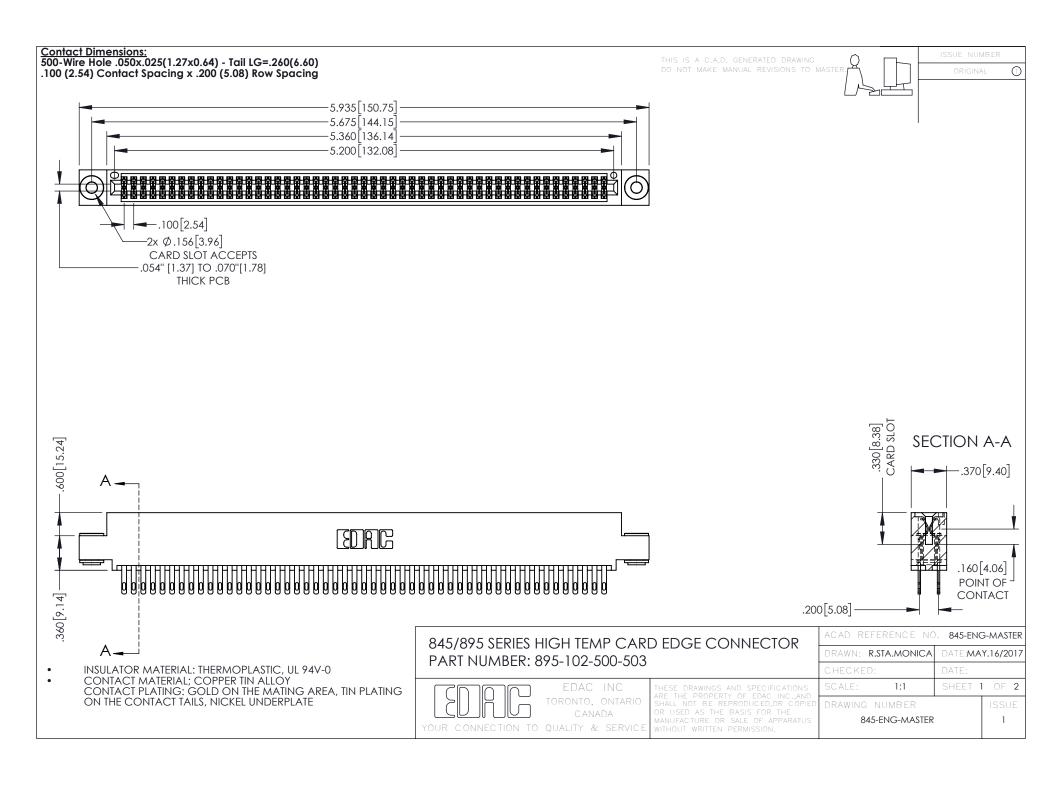

- INSULATOR MATERIAL: THERMOPLASTIC POLYESTER, UL 94V-0 DAP MATERIAL AVAILABLE UPON REQUEST
- CONTACT MATERIAL; COPPER ALLOY

**Contact Code 558** 

CONTACT PLATING: GOLD ON THE MATING AREA, TIN PLATING ON THE CONTACT TAILS, NICKEL UNDERPLATE

## 845/895 SERIES HIGH TEMP CARD EDGE CONNECTOR CONTACT CODE 555,556,558,559,560 DIMENSIONS

YOUR CONNECTION TO QUALITY & SERVICE

Contact Code 559

|   | ACAD REFERENCE NO   | . 845-ENG-MASTER |
|---|---------------------|------------------|
|   | DRAWN: R.STA.MONICA | DATE:MAY.16/2017 |
|   | CHECKED:            | DATE:            |
|   | SCALE: 1:1          | SHEET 2 OF 2     |
| D | DRAWING NUMBER      | ISSUE            |

Contact Code 560

845-ENG-MASTER