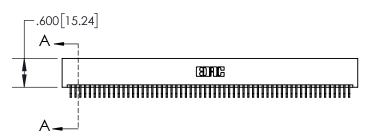

| 845/895 SERIES | HIGH TEMP  | CARD  | EDGE | CONNEC | CTOR |
|----------------|------------|-------|------|--------|------|
| PART NUMBER:   | 895-118-55 | 9-201 |      |        |      |

|                    | EDAC INC          |  |  |
|--------------------|-------------------|--|--|
|                    | TORONTO, ONTARIO  |  |  |
|                    | CANADA            |  |  |
| YOUR CONNECTION TO | QUALITY & SERVICE |  |  |

| ACAD REFERENCE NO. 845-ENG-MASTER |                  |  |  |  |
|-----------------------------------|------------------|--|--|--|
| DRAWN: R.STA.MONICA               | DATE:MAY.16/2017 |  |  |  |
| CHECKED:                          | DATE:            |  |  |  |
| SCALE: 1:2                        | SHEET 1 OF 2     |  |  |  |
| DRAWING NUMBER                    | ISSUE            |  |  |  |
| 845-ENG-MASTER                    | 1                |  |  |  |