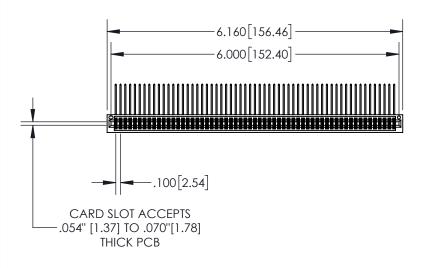

| 845/895 SERIES | HIGH TEMP  | CARD  | EDGE | CONNEC | CTOR |
|----------------|------------|-------|------|--------|------|
| PART NUMBER:   | 895-118-55 | 9-201 |      |        |      |

|                    | EDAC INC          |  |  |
|--------------------|-------------------|--|--|
|                    | TORONTO, ONTARIO  |  |  |
|                    | CANADA            |  |  |
| YOUR CONNECTION TO | QUALITY & SERVICE |  |  |

| ACAD REFERENCE NO. 845-ENG-MASTER |                  |  |  |  |
|-----------------------------------|------------------|--|--|--|
| DRAWN: R.STA.MONICA               | DATE:MAY.16/2017 |  |  |  |
| CHECKED:                          | DATE:            |  |  |  |
| SCALE: 1:2                        | SHEET 1 OF 2     |  |  |  |
| DRAWING NUMBER                    | ISSUE            |  |  |  |
| 845-ENG-MASTER                    | 1                |  |  |  |