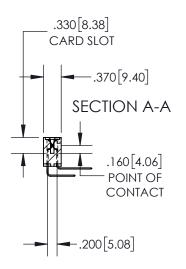

| 845/895 SERIES | HIGH TEMP  | CARD  | EDGE | CONNEC | CTOR |
|----------------|------------|-------|------|--------|------|
| PART NUMBER:   | 895-118-55 | 9-201 |      |        |      |

|                    | EDAC INC          |  |  |
|--------------------|-------------------|--|--|
|                    | TORONTO, ONTARIO  |  |  |
|                    | CANADA            |  |  |
| YOUR CONNECTION TO | QUALITY & SERVICE |  |  |

| ACAD REFERENCE NO. 845-ENG-MASTER |                  |  |  |  |
|-----------------------------------|------------------|--|--|--|
| DRAWN: R.STA.MONICA               | DATE:MAY.16/2017 |  |  |  |
| CHECKED:                          | DATE:            |  |  |  |
| SCALE: 1:2                        | SHEET 1 OF 2     |  |  |  |
| DRAWING NUMBER                    | ISSUE            |  |  |  |
| 845-ENG-MASTER                    | 1                |  |  |  |