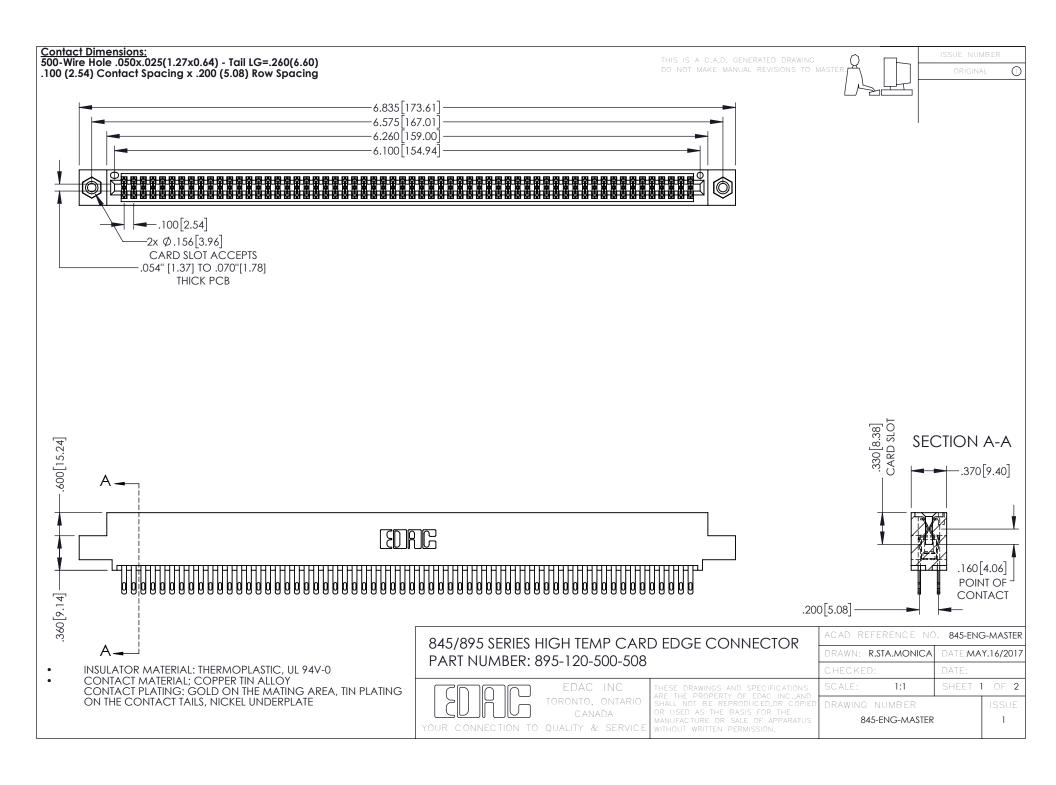

## 845/895 SERIES HIGH TEMP CARD EDGE CONNECTOR CONTACT CODE 555,556,558,559,560 DIMENSIONS

YOUR CONNECTION TO QUALITY & SERVICE

|   | ACAD REFERENCE NO. 845-ENG-MASTER |                  |
|---|-----------------------------------|------------------|
|   | DRAWN: R.STA.MONICA               | DATE:MAY.16/2017 |
|   | CHECKED:                          | DATE:            |
|   | SCALE: 1:1                        | SHEET 2 OF 2     |
| D | DRAWING NUMBER                    | ISSUE            |