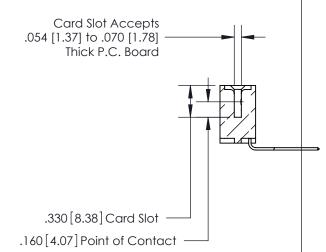

<u>Contact Dimensions:</u>
559-90 Degree Bend (Code 541 Contacts)
See Sheet 2 for Contact Code 555, 556, 558, 559, 560 Dimensions

THIS IS A C.A.D. GENERATED DRAWING DO NOT MAKE MANUAL REVISIONS TO MASTER.

**Contact Code 560** 

INSULATOR MATERIAL: THERMOPLASTIC POLYESTER, UL 94V-0 CONTACT MATERIAL; COPPER, NICKEL, TIN ALLOY CA-725 CONTACT PLATING: GOLD ON THE MATING AREA, TIN-LEAD ON THE CONTACT TAILS, NICKEL UNDERPLATE

**Contact Code 558** 

## 846/896 SERIES HIGH TEMP CARD EDGE CONNECTOR CONTACT CODE 555,556,558,559,560 DIMENSIONS

.150 [3.81]

YOUR CONNECTION TO QUALITY & SERVICE

**Contact Code 559** 

**EDAC INC** TORONTO, ONTARIO CANADA

THESE DRAWINGS AND SPECIFICATIONS ARE THE PROPERTY OF EDAC INC.,AND SHALL NOT BE REPRODUCED, OR COPIED OR USED AS THE BASIS FOR THE MANUFACTURE OR SALE OF APPARATUS WITHOUT WRITTEN PERMISSION.