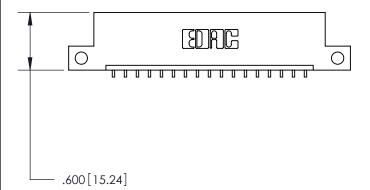

846/896 SERIES HIGH TEMP CARD EDGE CONNECTOR PART NUMBER: 896-017-559-112

**EDAC INC** TORONTO, ONTARIO CANADA

THESE DRAWINGS AND SPECIFICATIONS ARE THE PROPERTY OF EDAC INC., AND SHALL NOT BE REPRODUCED, OR COPIED OR USED AS THE BASIS FOR THE MANUFACTURE OR SALE OF APPARATUS WITHOUT WRITTEN PERMISSION.