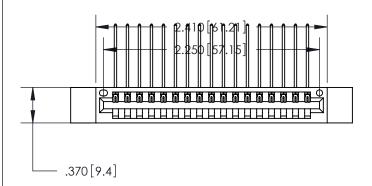

846/896 SERIES HIGH TEMP CARD EDGE CONNECTOR PART NUMBER: 896-017-559-112

**EDAC INC** TORONTO, ONTARIO CANADA

THESE DRAWINGS AND SPECIFICATIONS ARE THE PROPERTY OF EDAC INC., AND SHALL NOT BE REPRODUCED, OR COPIED OR USED AS THE BASIS FOR THE MANUFACTURE OR SALE OF APPARATUS WITHOUT WRITTEN PERMISSION.