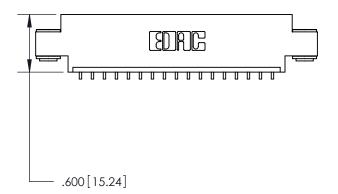

846/896 SERIES HIGH TEMP CARD EDGE CONNECTOR PART NUMBER: 896-017-559-603

**EDAC INC** TORONTO, ONTARIO CANADA

THESE DRAWINGS AND SPECIFICATIONS ARE THE PROPERTY OF EDAC INC.,AND SHALL NOT BE REPRODUCED, OR COPIED OR USED AS THE BASIS FOR THE MANUFACTURE OR SALE OF APPARATUS WITHOUT WRITTEN PERMISSION.

<u>Contact Dimensions:</u>
559-90 Degree Bend (Code 541 Contacts)
See Sheet 2 for Contact Code 555, 556, 558, 559, 560 Dimensions

THIS IS A C.A.D. GENERATED DRAWING DO NOT MAKE MANUAL REVISIONS TO MASTER.