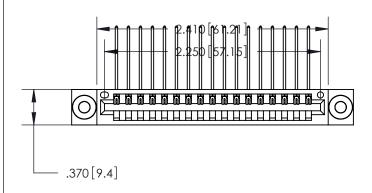

846/896 SERIES HIGH TEMP CARD EDGE CONNECTOR PART NUMBER: 896-017-559-603

**EDAC INC** TORONTO, ONTARIO CANADA

THESE DRAWINGS AND SPECIFICATIONS ARE THE PROPERTY OF EDAC INC.,AND SHALL NOT BE REPRODUCED, OR COPIED OR USED AS THE BASIS FOR THE MANUFACTURE OR SALE OF APPARATUS WITHOUT WRITTEN PERMISSION.

<u>Contact Dimensions:</u>
559-90 Degree Bend (Code 541 Contacts)
See Sheet 2 for Contact Code 555, 556, 558, 559, 560 Dimensions

THIS IS A C.A.D. GENERATED DRAWING DO NOT MAKE MANUAL REVISIONS TO MASTER.