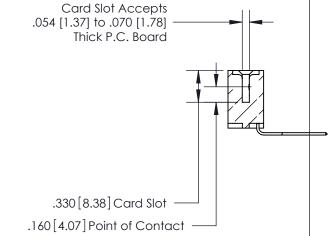

## 846/896 SERIES HIGH TEMP CARD EDGE CONNECTOR CONTACT CODE 555,556,558,559,560 DIMENSIONS

.150 [3.81]

YOUR CONNECTION TO QUALITY & SERVICE

**Contact Code 559** 

**EDAC INC** TORONTO, ONTARIO CANADA

THESE DRAWINGS AND SPECIFICATIONS ARE THE PROPERTY OF EDAC INC.,AND SHALL NOT BE REPRODUCED, OR COPIED OR USED AS THE BASIS FOR THE MANUFACTURE OR SALE OF APPARATUS WITHOUT WRITTEN PERMISSION.

**Contact Code 558** 

**Contact Code 560** 

INSULATOR MATERIAL: THERMOPLASTIC POLYESTER, UL 94V-0 CONTACT MATERIAL; COPPER, NICKEL, TIN ALLOY CA-725 CONTACT PLATING: GOLD ON THE MATING AREA, TIN-LEAD ON THE CONTACT TAILS, NICKEL UNDERPLATE