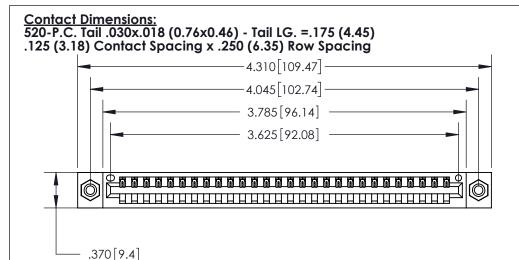

INSULATOR MATERIAL: THERMOPLASTIC POLYESTER, UL 94V-0 CONTACT MATERIAL; COPPER, NICKEL, TIN ALLOY CA-725 CONTACT PLATING: GOLD ON THE MATING AREA, TIN-LEAD ON THE CONTACT TAILS, NICKEL UNDERPLATE

YOUR CONNECTION TO QUALITY & SERVICE