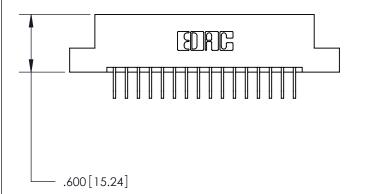

THIS IS A C.A.D. GENERATED DRAWING DO NOT MAKE MANUAL REVISIONS TO MASTER.

ISSUE NUMBER ORIGINAL

846/896 SERIES HIGH TEMP CARD EDGE CONNECTOR PART NUMBER: 896-032-558-207

**EDAC INC** TORONTO, ONTARIO CANADA

THESE DRAWINGS AND SPECIFICATIONS ARE THE PROPERTY OF EDAC INC., AND SHALL NOT BE REPRODUCED, OR COPIED OR USED AS THE BASIS FOR THE MANUFACTURE OR SALE OF APPARATUS WITHOUT WRITTEN PERMISSION.

| ACAD REFERENCE NO. | 846-ENG-MASTER   |
|--------------------|------------------|
| DRAWN: J.LEE       | DATE: APR. 22/09 |
| CHECKED:           | DATE:            |
| SCALE: 1:1         | SHEET 1 OF 2     |
| DRAWING NUMBER     | ISSUE            |
| 846-ENG-MASTER     | 1                |