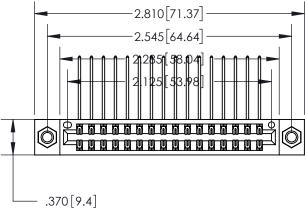

THIS IS A C.A.D. GENERATED DRAWING DO NOT MAKE MANUAL REVISIONS TO MASTER.

ISSUE NUMBER ORIGINAL

846/896 SERIES HIGH TEMP CARD EDGE CONNECTOR PART NUMBER: 896-032-558-207

**EDAC INC** TORONTO, ONTARIO CANADA

THESE DRAWINGS AND SPECIFICATIONS ARE THE PROPERTY OF EDAC INC., AND SHALL NOT BE REPRODUCED, OR COPIED OR USED AS THE BASIS FOR THE MANUFACTURE OR SALE OF APPARATUS WITHOUT WRITTEN PERMISSION.

| ACAD REFERENCE NO. | 846-ENG-MASTER   |
|--------------------|------------------|
| DRAWN: J.LEE       | DATE: APR. 22/09 |
| CHECKED:           | DATE:            |
| SCALE: 1:1         | SHEET 1 OF 2     |
| DRAWING NUMBER     | ISSUE            |
| 846-ENG-MASTER     | 1                |