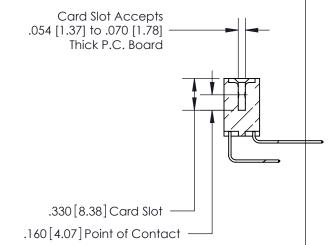

**Contact Code 558** 

## 846/896 SERIES HIGH TEMP CARD EDGE CONNECTOR CONTACT CODE 555,556,558,559,560 DIMENSIONS

.150 [3.81]

YOUR CONNECTION TO QUALITY & SERVICE

**Contact Code 559** 

**EDAC INC** TORONTO, ONTARIO CANADA

THESE DRAWINGS AND SPECIFICATIONS ARE THE PROPERTY OF EDAC INC.,AND SHALL NOT BE REPRODUCED, OR COPIED OR USED AS THE BASIS FOR THE MANUFACTURE OR SALE OF APPARATUS WITHOUT WRITTEN PERMISSION.