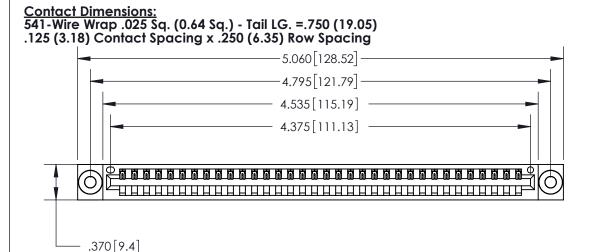

THIS IS A C.A.D. GENERATED DRAWING DO NOT MAKE MANUAL REVISIONS TO MASTER.

ISSUE NUMBER

ORIGINAL

Card Slot Accepts .054 [1.37] to .070 [1.78] Thick P.C. Board .330 [8.38] Card Slot .160 [4.07] Point of Contact -

INSULATOR MATERIAL: THERMOPLASTIC POLYESTER, UL 94V-0 CONTACT MATERIAL; COPPER, NICKEL, TIN ALLOY CA-725 CONTACT PLATING: GOLD ON THE MATING AREA, TIN-LEAD ON THE CONTACT TAILS, NICKEL UNDERPLATE

846/896 SERIES HIGH TEMP CARD EDGE CONNECTOR PART NUMBER: 896-034-541-603