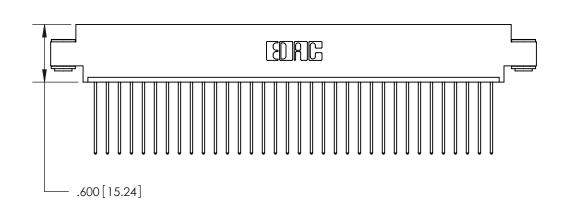

THIS IS A C.A.D. GENERATED DRAWING DO NOT MAKE MANUAL REVISIONS TO MASTER.

ISSUE NUMBER

.165[4.19]

.375 [9.54]

ORIGINAL

1

.060 [1.52] .125(3.18) to .210(5.33) **Outside Tails** .125(3.18) to .210(5.33) **Outside Tails** 