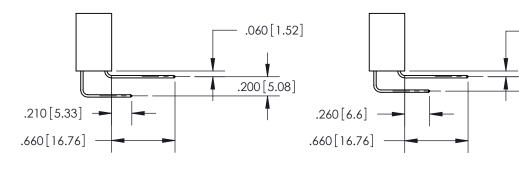

<u>Contact Dimensions:</u> 560-Extender Board Bend (Code 523 Contacts) See Sheet 2 for Contact Code 555, 556, 558, 559, 560 Dimensions -4.435[112.65]--4.170 [105.92] 3.910 [99.31] 3.750 [95.25]

THIS IS A C.A.D. GENERATED DRAWING DO NOT MAKE MANUAL REVISIONS TO MASTER.

**Contact Code 559** 

**Contact Code 560** 

INSULATOR MATERIAL: THERMOPLASTIC POLYESTER, UL 94V-0 CONTACT MATERIAL; COPPER, NICKEL, TIN ALLOY CA-725 CONTACT PLATING: GOLD ON THE MATING AREA, TIN-LEAD ON THE CONTACT TAILS, NICKEL UNDERPLATE

## 846/896 SERIES HIGH TEMP CARD EDGE CONNECTOR CONTACT CODE 555,556,558,559,560 DIMENSIONS

YOUR CONNECTION TO QUALITY & SERVICE

**EDAC INC** TORONTO, ONTARIO CANADA

THESE DRAWINGS AND SPECIFICATIONS ARE THE PROPERTY OF EDAC INC.,AND SHALL NOT BE REPRODUCED, OR COPIED OR USED AS THE BASIS FOR THE MANUFACTURE OR SALE OF APPARATUS WITHOUT WRITTEN PERMISSION.