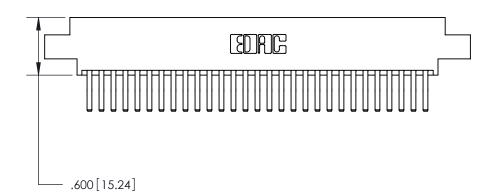

ORIGINAL

Card Slot Accepts .054 [1.37] to .070 [1.78] Thick P.C. Board .330 [8.38] Card Slot .160 [4.07] Point of Contact -

INSULATOR MATERIAL: THERMOPLASTIC POLYESTER, UL 94V-0 CONTACT MATERIAL; COPPER, NICKEL, TIN ALLOY CA-725

- .370[9.4]

CONTACT PLATING: GOLD ON THE MATING AREA, TIN-LEAD ON THE CONTACT TAILS, NICKEL UNDERPLATE

846/896 SERIES HIGH TEMP CARD EDGE CONNECTOR PART NUMBER: 896-058-560-802

YOUR CONNECTION TO QUALITY & SERVICE

**EDAC INC** TORONTO, ONTARIO CANADA

THESE DRAWINGS AND SPECIFICATIONS ARE THE PROPERTY OF EDAC INC.,AND SHALL NOT BE REPRODUCED, OR COPIED OR USED AS THE BASIS FOR THE MANUFACTURE OR SALE OF APPARATUS WITHOUT WRITTEN PERMISSION.