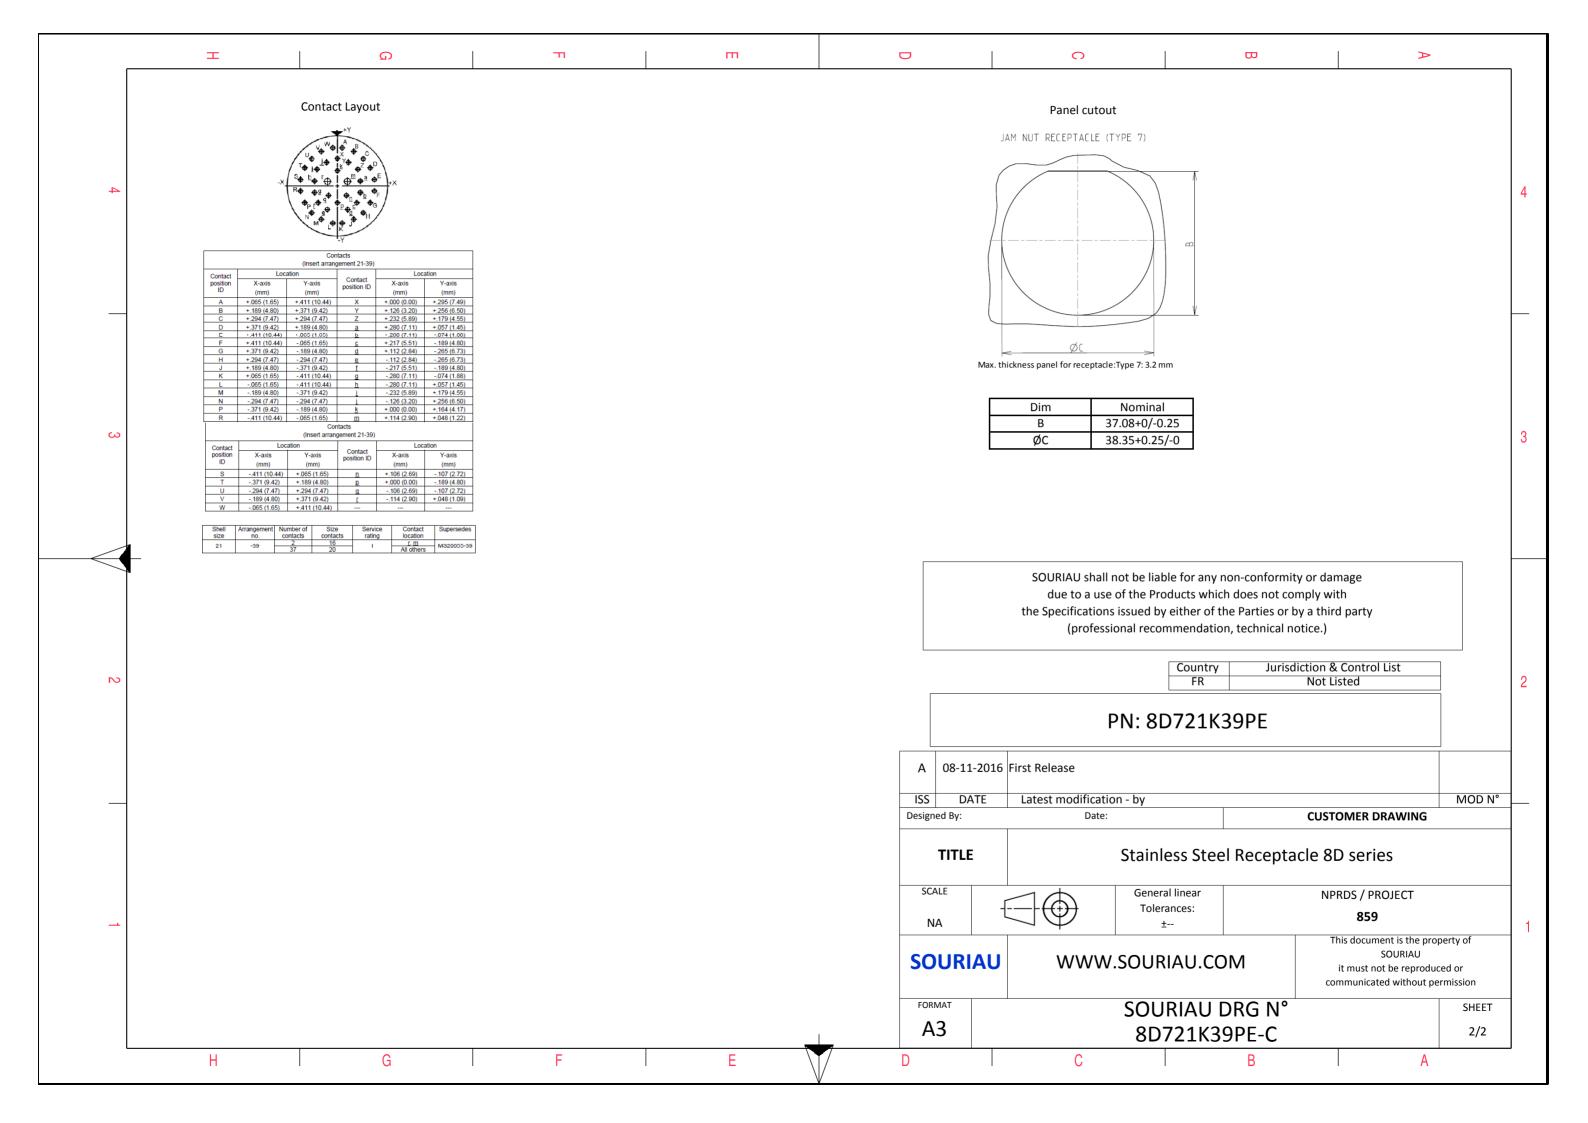

|                                                                                                                                        | Φ                             |            | A |        |   |
|----------------------------------------------------------------------------------------------------------------------------------------|-------------------------------|------------|---|--------|---|
|                                                                                                                                        |                               |            |   |        |   |
|                                                                                                                                        |                               |            |   |        |   |
|                                                                                                                                        |                               |            |   |        |   |
|                                                                                                                                        |                               |            |   |        | 4 |
|                                                                                                                                        |                               |            |   |        | 3 |
| S EXA                                                                                                                                  | EXAMPLE                       |            |   |        |   |
|                                                                                                                                        |                               |            |   |        |   |
|                                                                                                                                        |                               |            |   |        |   |
|                                                                                                                                        |                               |            |   |        |   |
| r any non-conformity or damage<br>s which does not comply with<br>er of the Parties or by a third party<br>ndation, technical notice.) |                               |            |   |        |   |
| untry                                                                                                                                  | y Jurisdiction & Control List |            |   |        |   |
| FR                                                                                                                                     |                               | Not Listed |   |        | 2 |
| 1K39PE                                                                                                                                 |                               |            |   |        |   |
|                                                                                                                                        |                               |            |   |        |   |
|                                                                                                                                        |                               | CUSTONAS   |   | MOD N° |   |
|                                                                                                                                        | CUSTOMER DRAWING              |            |   |        |   |
| Steel Receptacle 8D series                                                                                                             |                               |            |   |        |   |
| ar<br>:                                                                                                                                | NPRDS / PROJECT<br>859        |            |   |        |   |
| This document is the property of                                                                                                       |                               |            |   |        | 1 |
| .COM SOURIAU<br>it must not be reproduced or<br>communicated without permission                                                        |                               |            |   |        |   |
| UDRG N° SHEET                                                                                                                          |                               |            |   |        |   |
| .K3                                                                                                                                    | 9PE-C                         | 1          |   | 1/2    |   |
| B A                                                                                                                                    |                               |            |   |        |   |
|                                                                                                                                        |                               |            |   |        |   |