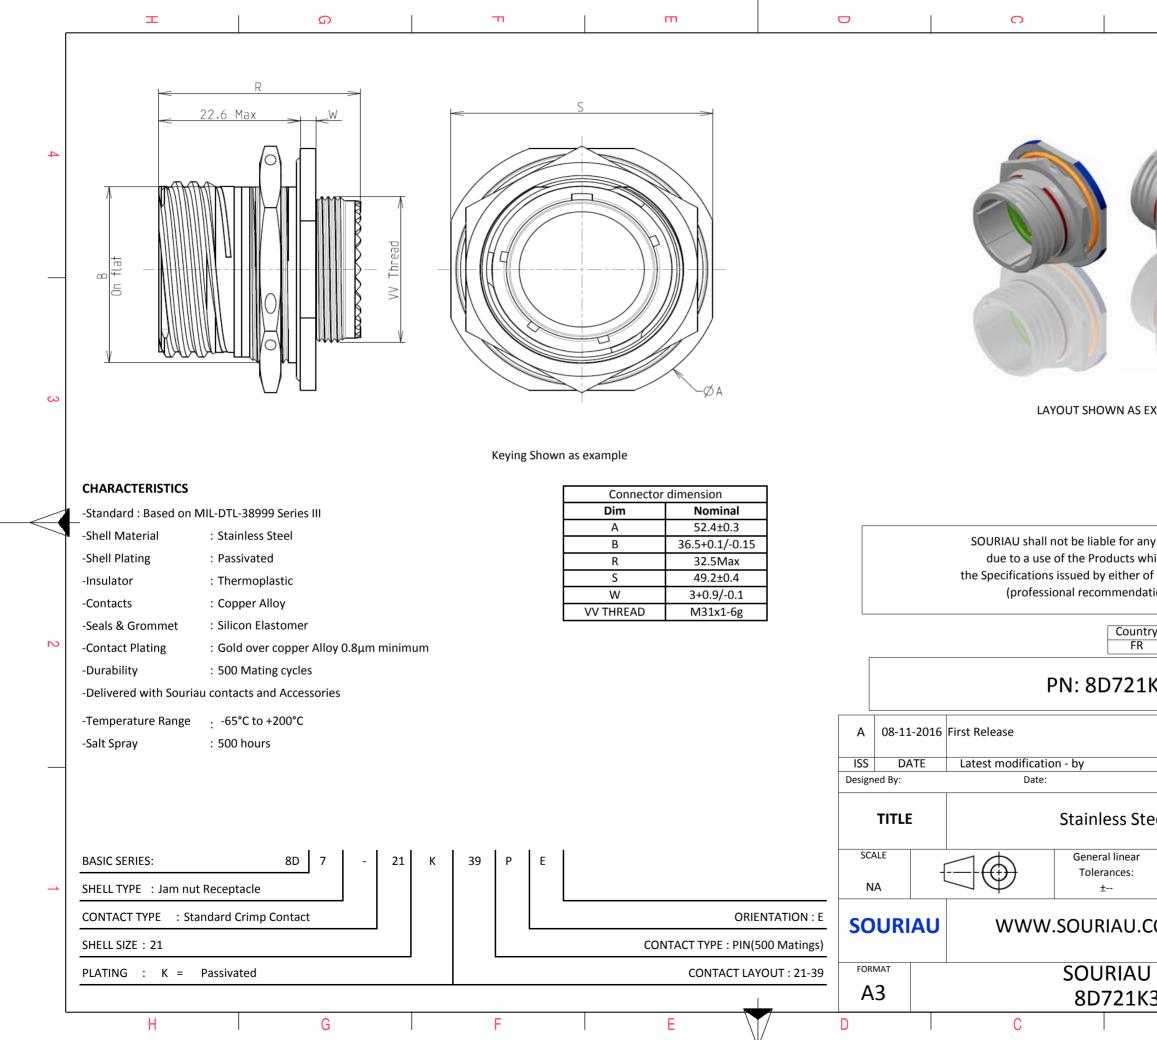

|                                                                                                                                        | Φ                             |            | A |        |   |
|----------------------------------------------------------------------------------------------------------------------------------------|-------------------------------|------------|---|--------|---|
|                                                                                                                                        |                               |            |   |        |   |
|                                                                                                                                        |                               |            |   |        |   |
|                                                                                                                                        |                               |            |   |        |   |
|                                                                                                                                        |                               |            |   |        | 4 |
|                                                                                                                                        |                               |            |   |        | 3 |
| S EXA                                                                                                                                  | EXAMPLE                       |            |   |        |   |
|                                                                                                                                        |                               |            |   |        |   |
|                                                                                                                                        |                               |            |   |        |   |
|                                                                                                                                        |                               |            |   |        |   |
| r any non-conformity or damage<br>s which does not comply with<br>er of the Parties or by a third party<br>ndation, technical notice.) |                               |            |   |        |   |
| untry                                                                                                                                  | y Jurisdiction & Control List |            |   |        |   |
| FR                                                                                                                                     |                               | Not Listed |   |        | 2 |
| 1K39PE                                                                                                                                 |                               |            |   |        |   |
|                                                                                                                                        |                               |            |   |        |   |
|                                                                                                                                        |                               | CUSTONAS   |   | MOD N° |   |
|                                                                                                                                        | CUSTOMER DRAWING              |            |   |        |   |
| Steel Receptacle 8D series                                                                                                             |                               |            |   |        |   |
| ar<br>:                                                                                                                                | NPRDS / PROJECT<br>859        |            |   |        |   |
| This document is the property of                                                                                                       |                               |            |   |        | 1 |
| .COM SOURIAU<br>it must not be reproduced or<br>communicated without permission                                                        |                               |            |   |        |   |
| UDRG N° SHEET                                                                                                                          |                               |            |   |        |   |
| .K3                                                                                                                                    | 9PE-C                         | 1          |   | 1/2    |   |
| B A                                                                                                                                    |                               |            |   |        |   |
|                                                                                                                                        |                               |            |   |        |   |