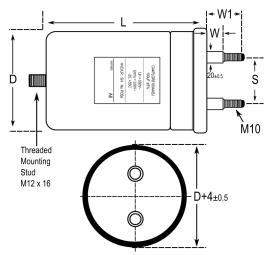

C20AZGR5470AASK Obsolete C20A, Film, Metallized Polypropylene, AC Filter, 47 uF, 10%, 1000 VAC, 2300 VDC

Click here for the 3D model.

| Dimensions |               |
|------------|---------------|
| D          | 85mm +/-0.5mm |
| L          | 247mm +/-2mm  |
| W          | 21mm +/-1mm   |
| S          | 35mm +/-1mm   |
| W1         | 45mm +/-1mm   |

## Packaging Specifications

| Mounting  | Bolt - M12x16 |
|-----------|---------------|
| Packaging | Bulk, Bag     |
|           |               |

| General Information |                                                                   |  |
|---------------------|-------------------------------------------------------------------|--|
| Series              | C20A                                                              |  |
| Dielectric          | Metallized Polypropylene                                          |  |
| Style               | Can                                                               |  |
| Features            | Single Phase PFC                                                  |  |
| RoHS                | Yes                                                               |  |
| Lead                | Threaded Studs M10                                                |  |
| AEC-Q200            | No                                                                |  |
| Miscellaneous       | Thermal Resistance = 4.7 C/W.                                     |  |
| Notes               | This part is Not For New Design. See part number C44PXGR5470RASK. |  |