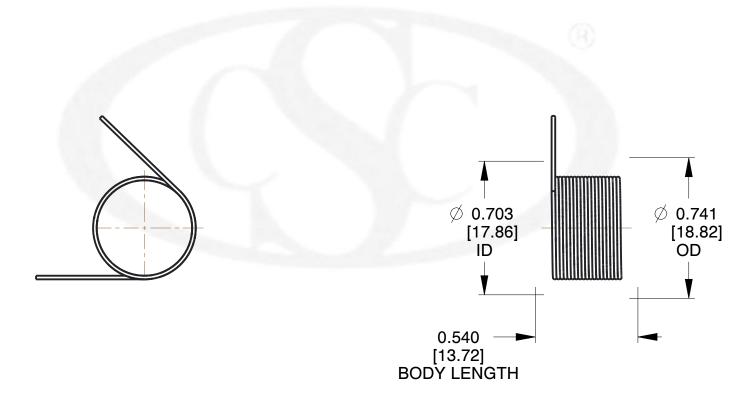

## **NOTES:**

1. Material: Music Wire

2. Finish: Zinc - Z

3. Sugg. Max. Deflection: 1891.000 Deg 4. Sugg. Max. Torque: 0.150 (in-lbs)

5. Total Coils: 13.125

6. Sugg. Mandrel Diameter: 0.510 (in)

7. All Drawing Dimensions are in Inches [mm]

0.720

SCALE

TO-1114

COMPONENT

**TORSION SPRINGS** 

UNIT
INCH [mm]

**TORSION SPRINGS** 

1 of 1