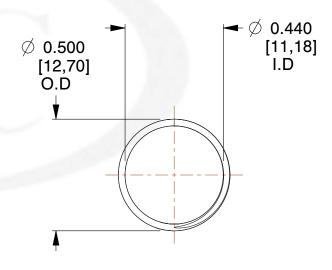

## **NOTES:**

Material : Spring Steel
 Finish : Glod Irridite

3. Ends: Closed and Ground

4. Total Coils: 10.000

Sugg. Max. Deflection: 0.180 (in)
 Sugg. Max. Load: 2.300 (lbs)

7. All Drawing Dimensions are in Inches [mm]