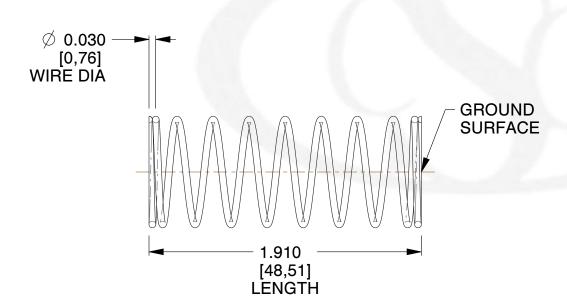

## **NOTES:**

Material : Spring Steel
 Finish : Glod Irridite

3. Ends: Closed and Ground

4. Total Coils: 10.000

Sugg. Max. Deflection: 0.180 (in)
 Sugg. Max. Load: 2.300 (lbs)

7. All Drawing Dimensions are in Inches [mm]