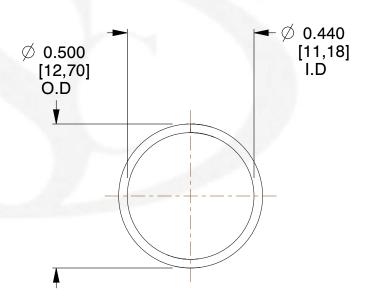

## **NOTES:**

Material : Music Wire
 Finish : Glod Irridite

3. Ends: Closed

4. Total Coils: 10.000

5. Sugg. Max. Deflection: 0.110 (in) 6. Sugg. Max. Load: 2.300 (lbs)

7. All Drawing Dimensions are in Inches [mm]