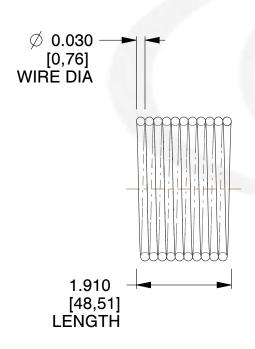

## **NOTES:**

Material : Music Wire
 Finish : Glod Irridite

3. Ends: Closed

4. Total Coils: 10.000

5. Sugg. Max. Deflection: 0.110 (in) 6. Sugg. Max. Load: 2.300 (lbs)

7. All Drawing Dimensions are in Inches [mm]