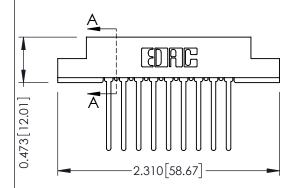

## **See Accompanying Pages for:**

- Contact Bend Details
- Mounting Options

SECTION A-A

307 / 357 Card Edge Connector
Part Number: 307-009-545-108

EDAC INC TORONTO ONTARIO ARE THE PROPERTY OF EDAC INC. AND TORONTO ONTARIO ARE THE PROPERTY OF EDAC INC. AND TORONTO ONTARIO