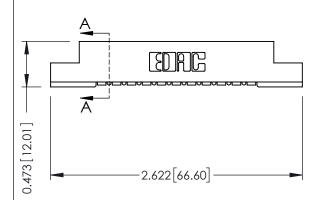

## SECTION A-A

.175 [4.45] Point of Contact (FROM BTM OF SLOT)

Card Slot Accepts .054 [1.37] to .070 [1.78] Thick P.C. Board

307 / 357 Card Edge Connector Part Number: 307-011-454-107

YOUR CONNECTION TO QUALITY & SERVICE