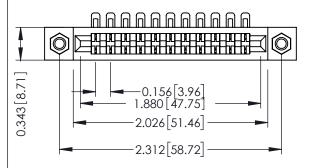

## SECTION A-A

.175 [4.45] Point of Contact (FROM BTM OF SLOT)

Card Slot Accepts .054 [1.37] to .070 [1.78] Thick P.C. Board

307 / 357 Card Edge Connector Part Number: 307-011-454-107

YOUR CONNECTION TO QUALITY & SERVICE