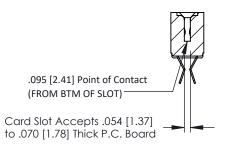

**Mounting Option** 

**Contact Detail** 

.128 (3.25) Dia. Side Mounting Holes Extender Board Bend (Code 400 Contacts) .156 [3.96] Contact Spacing x .200 [5.08] Row Spacing