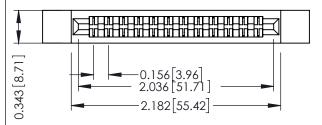

**Mounting Option** 

**Contact Detail** 

.128 (3.25) Dia. Side Mounting Holes Extender Board Bend (Code 400 Contacts) .156 [3.96] Contact Spacing x .200 [5.08] Row Spacing