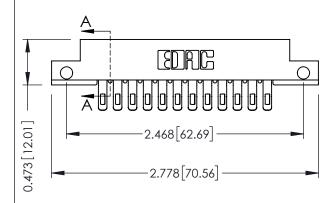

## **See Accompanying Pages for:**

- **Contact Bend Details**
- **Mounting Options**

SECTION A-A

307 ENG MASTER DATE: AUG. 11/09

SHEET 1 OF 3

| 307 / 357 Card Edge Connector |                   |                                                                                                                                    | ACAD REFERENCE NO. |   |
|-------------------------------|-------------------|------------------------------------------------------------------------------------------------------------------------------------|--------------------|---|
| Part Number: 307-024-455-212  |                   | DRAWN: J.LEE                                                                                                                       | D                  |   |
|                               |                   | CHECKED:                                                                                                                           | D                  |   |
|                               | EDAC INC          | THESE DRAWINGS AND SPECIFICATIONS ARE THE PROPERTY OF EDAC INC.,AND SHALL NOT BE REPRODUCED,OR COPIED OR USED AS THE BASIS FOR THE | SCALE: NTS         | S |
|                               | TORONTO, ONTARIO  |                                                                                                                                    | DRAWING NUMBER     |   |
| YOUR CONNECTION TO            | OUALITY & SERVICE | MANUFACTURE OR SALE OF APPARATUS                                                                                                   | 307 Assembly       |   |