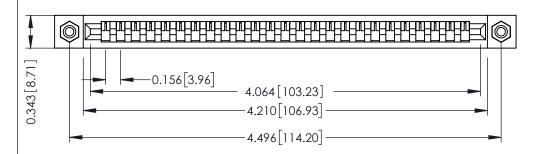

**Mounting Option** #4-40 Unified Threaded Inserts **Contact Detail** 

PC Tail .023x.013(0.58x0.33) - Tail LG=.213(5.41) .156 [3.96] Contact Spacing x .200 [5.08] Row Spacing

THIS IS A C.A.D. GENERATED DRAWING DO NOT MAKE MANUAL REVISIONS TO MASTER.

307 / 357 Card Edge Connector Part Number: 307-025-431-108

**EDAC INC** TORONTO, ONTARIO CANADA

THESE DRAWINGS AND SPECIFICATIONS ARE THE PROPERTY OF EDAC INC., AND SHALL NOT BE REPRODUCED, OR COPIED OR USED AS THE BASIS FOR THE MANUFACTURE OR SALE OF APPARATUS WITHOUT WRITTEN PERMISSION.

| ACAD REFERENCE NO. | 307 ENG MASTER   |
|--------------------|------------------|
| DRAWN: J.LEE       | DATE: AUG. 11/09 |
| CHECKED:           | DATE:            |
| SCALE: NTS         | SHEET 1 OF 3     |
| DRAWING NUMBER     | ISSUE            |
| 307 Assembly       | 1                |