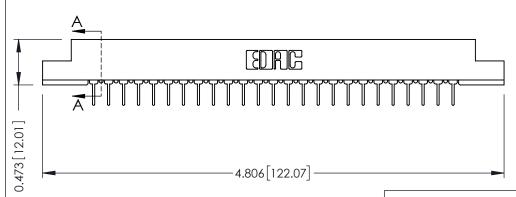

## SECTION A-A

.175 [4.45] Point of Contact (FROM BTM OF SLOT) Card Slot Accepts .054 [1.37] to .070 [1.78] Thick P.C. Board

**See Accompanying Pages for:** 

- **Contact Bend Details**
- **Mounting Options**

307 / 357 Card Edge Connector Part Number: 307-025-431-108

**EDAC INC** TORONTO, ONTARIO CANADA

THESE DRAWINGS AND SPECIFICATIONS ARE THE PROPERTY OF EDAC INC., AND SHALL NOT BE REPRODUCED, OR COPIED OR USED AS THE BASIS FOR THE MANUFACTURE OR SALE OF APPARATUS WITHOUT WRITTEN PERMISSION.