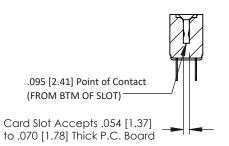

**Mounting Option** No Mounting Lugs **Contact Detail** 

PC Tail .046x.013(1.17x0.33) - Tail LG=.213(5.41) .156 [3.96] Contact Spacing x .200 [5.08] Row Spacing

1