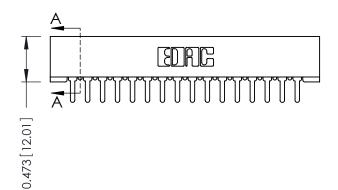

**Mounting Option** No Mounting Lugs **Contact Detail** 

PC Tail .046x.013(1.17x0.33) - Tail LG=.213(5.41) .156 [3.96] Contact Spacing x .200 [5.08] Row Spacing

1