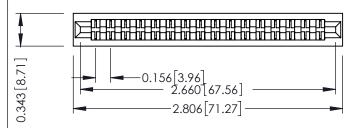

**Mounting Option** No Mounting Lugs **Contact Detail** 

PC Tail .046x.013(1.17x0.33) - Tail LG=.213(5.41) .156 [3.96] Contact Spacing x .200 [5.08] Row Spacing

1