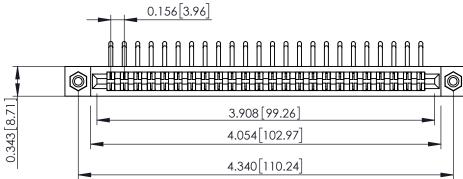

**Mounting Option** #4-40 Unified Threaded Inserts **Contact Detail** 

90 Degree Bend (Code 422 and 440 Contacts)

.156 [3.96] Contact Spacing x .200 [5.08] Row Spacing

0.473[12.01] 4.650[118.11]

## **See Accompanying Pages for:**

- **Contact Bend Details**
- **Mounting Options**

307 / 357 Card Edge Connector Part Number: 307-048-559-208

| ACAD REFERENCE NO. 307 ENG MASTER |                         |       |
|-----------------------------------|-------------------------|-------|
| DRAWN: J.LEE                      | DATE: <b>AUG. 11/09</b> |       |
| CHECKED:                          | DATE:                   |       |
| SCALE: NTS                        | SHEET 1                 | OF 3  |
| DRAWING NUMBER                    |                         | ISSUE |
| 007.4                             |                         | ,     |