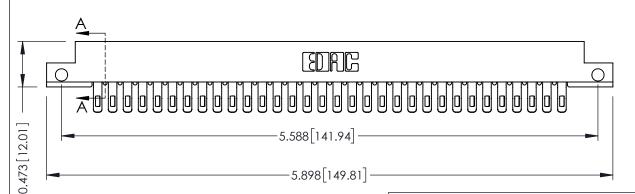

## **SECTION A-A**

**See Accompanying Pages for:** 

- **Contact Bend Details**
- **Mounting Options**

307 / 357 Card Edge Connector Part Number: 307-064-455-212

| ACAD REFERENCE NO. 307 ENG MASTER |                  |
|-----------------------------------|------------------|
| DRAWN: J.LEE                      | DATE: AUG. 11/09 |
| CHECKED:                          | DATE:            |
| SCALE: NTS                        | SHEET 1 OF 3     |
| DRAWING NUMBER                    | ISSUE            |