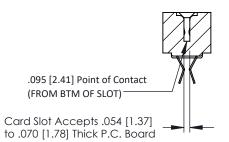

**Mounting Option Contact Detail** .128 (3.25) Dia. Side Mounting Holes Extender Board Bend (Code 400 Contacts) .156 [3.96] Contact Spacing x .200 [5.08] Row Spacing 0.156 3.96 0.500[12.70] — 5.156[130.96] -5.302<sup>[134.67]</sup>-







## **SECTION A-A**



**See Accompanying Pages for:** 

- **Contact Bend Details**
- **Mounting Options**

307 / 357 Card Edge Connector Part Number: 307-064-455-212



| ACAD REFERENCE NO. 307 ENG MASTER |                  |
|-----------------------------------|------------------|
| DRAWN: J.LEE                      | DATE: AUG. 11/09 |
| CHECKED:                          | DATE:            |
| SCALE: NTS                        | SHEET 1 OF 3     |
| DRAWING NUMBER                    | ISSUE            |

307 Assembly