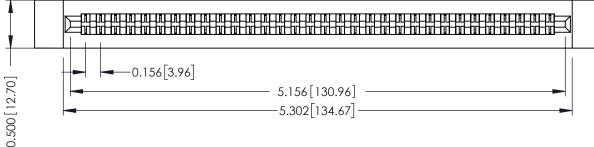

**Mounting Option Contact Detail** .128 (3.25) Dia. Side Mounting Holes Extender Board Bend (Code 400 Contacts) .156 [3.96] Contact Spacing x .200 [5.08] Row Spacing 0.156 3.96 0.500[12.70] — 5.156[130.96] -5.302<sup>[134.67]</sup>-