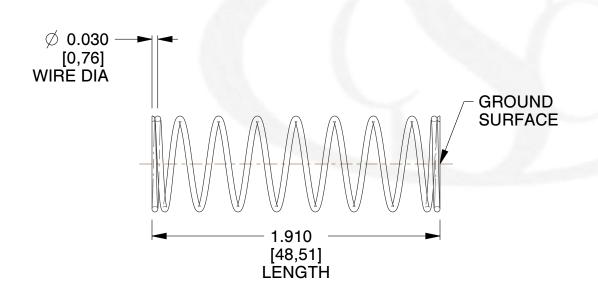

## **NOTES:**

Material : Spring Steel
 Finish : Glod Irridite

3. Ends: Closed and Ground

4. Total Coils: 10.000

5. Sugg. Max. Deflection: 0.400 (in)6. Sugg. Max. Load: 2.300 (lbs)

7. All Drawing Dimensions are in Inches [mm]