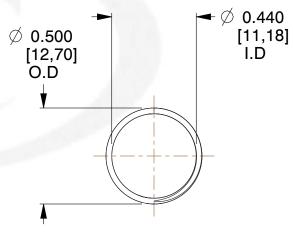

## **NOTES:**

Material : Spring Steel
 Finish : Glod Irridite

3. Ends: Closed and Ground

4. Total Coils: 10.000

5. Sugg. Max. Deflection: 0.400 (in)6. Sugg. Max. Load: 2.300 (lbs)

7. All Drawing Dimensions are in Inches [mm]