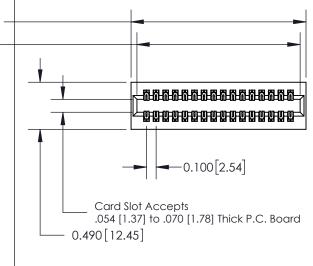

## **Contact Detail**

540-Wire Wrap .025 Sq.(0.64 Sq.) - Tail LG=.560(14.22) .100 [2.54] Contact Spacing x .300 [7.62] Row Spacing

THIS IS A C.A.D. GENERATED DRAWING
DO NOT MAKE MANUAL REVISIONS TO MASTER.

ISSUE NUMBER

ORIGINAL

-0.600[15.24]

See Accompanying Page for: Mounting Options

| SECTION A-A |
|-------------|

| 325 Card Edge Connector                                                               |                                  |          | ACAD REFERENCE NO. 325 ENG MASTER |         |           |  |  |
|---------------------------------------------------------------------------------------|----------------------------------|----------|-----------------------------------|---------|-----------|--|--|
| Part Number: 325-032-540-201                                                          |                                  | DRAWN:   | J.LEE                             | DATE: C | CT. 06/09 |  |  |
|                                                                                       |                                  | CHECKED: |                                   | DATE:   |           |  |  |
| EDAC INC TORONTO, ONTARIO CANADA CANADA TORONTO, ONTARIO OR USED AS THE BASIS FOR THE |                                  | SCALE:   | NTS                               | SHEET   | 1 OF 2    |  |  |
|                                                                                       | DRAWING                          | NUMBER   |                                   | ISSUE   |           |  |  |
| YOUR CONNECTION TO QUALITY & SERVICE                                                  | MANUFACTURE OR SALE OF APPARATUS | 3        | 325 Assembly                      |         | 1         |  |  |