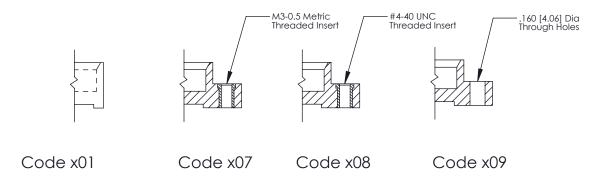

Mounting Option 01-No Mounting Lugs

THIS IS A C.A.D. GENERATED DRAWING
DO NOT MAKE MANUAL REVISIONS TO MASTER.

SSUE NUMBER

DRIGINAL

1

| 325 Card Edge Connector          |                                                                                        | ACAD REFERENCE NO. 325 ENG MASTER |          |             |           |        |
|----------------------------------|----------------------------------------------------------------------------------------|-----------------------------------|----------|-------------|-----------|--------|
|                                  |                                                                                        | DRAWN:                            | J.LEE    | DATE: O     | CT. 06/09 |        |
|                                  | Mounting Options                                                                       |                                   | CHECKED: |             | DATE:     |        |
|                                  | TORONTO, ONTARIO ARE THE PROPERTY OF EDAC INC., AND SHALL NOT BE REPRODUCED, OR COPIED |                                   | SCALE:   | NTS         | SHEET 2   | 2 OF 2 |
|                                  |                                                                                        | DRAWING                           | NUMBER   |             | ISSUE     |        |
| YOUR CONNECTION TO QUALITY & SER | CANADA                                                                                 | MANUFACTURE OR SALE OF APPARATUS  | 3        | 25 Assembly |           | 1      |