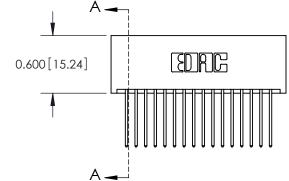

ISSUE NUMBER

ORIGINAL

-0.600[15.24]

See Accompanying Page for: Mounting Options

| SECTION A-A |
|-------------|

| 325 Card Edge Connector                                                               |                                  |          | ACAD REFERENCE NO. 325 ENG MASTER |         |           |  |  |
|---------------------------------------------------------------------------------------|----------------------------------|----------|-----------------------------------|---------|-----------|--|--|
| Part Number: 325-032-540-201                                                          |                                  | DRAWN:   | J.LEE                             | DATE: C | CT. 06/09 |  |  |
|                                                                                       |                                  | CHECKED: |                                   | DATE:   |           |  |  |
| EDAC INC TORONTO, ONTARIO CANADA CANADA TORONTO, ONTARIO OR USED AS THE BASIS FOR THE |                                  | SCALE:   | NTS                               | SHEET   | 1 OF 2    |  |  |
|                                                                                       | DRAWING                          | NUMBER   |                                   | ISSUE   |           |  |  |
| YOUR CONNECTION TO QUALITY & SERVICE                                                  | MANUFACTURE OR SALE OF APPARATUS | 3        | 325 Assembly                      |         | 1         |  |  |