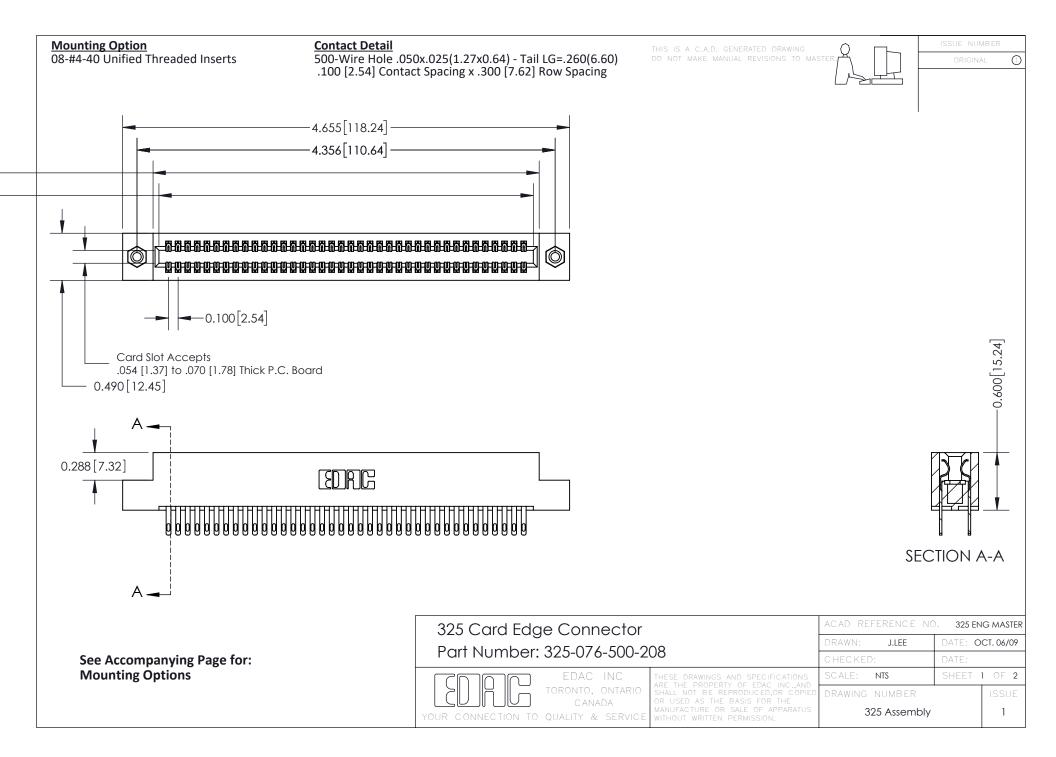

THIS IS A C.A.D. GENERATED DRAWING
DO NOT MAKE MANUAL REVISIONS TO MASTER.



ISSUE NUMBER

ORIGINAL

1



| 325 Card Edge Connector<br>Mounting Options |                                                                                                                                                                                                 | ACAD REFERENCE NO. 325 ENG MASTER |             |         |           |
|---------------------------------------------|-------------------------------------------------------------------------------------------------------------------------------------------------------------------------------------------------|-----------------------------------|-------------|---------|-----------|
|                                             |