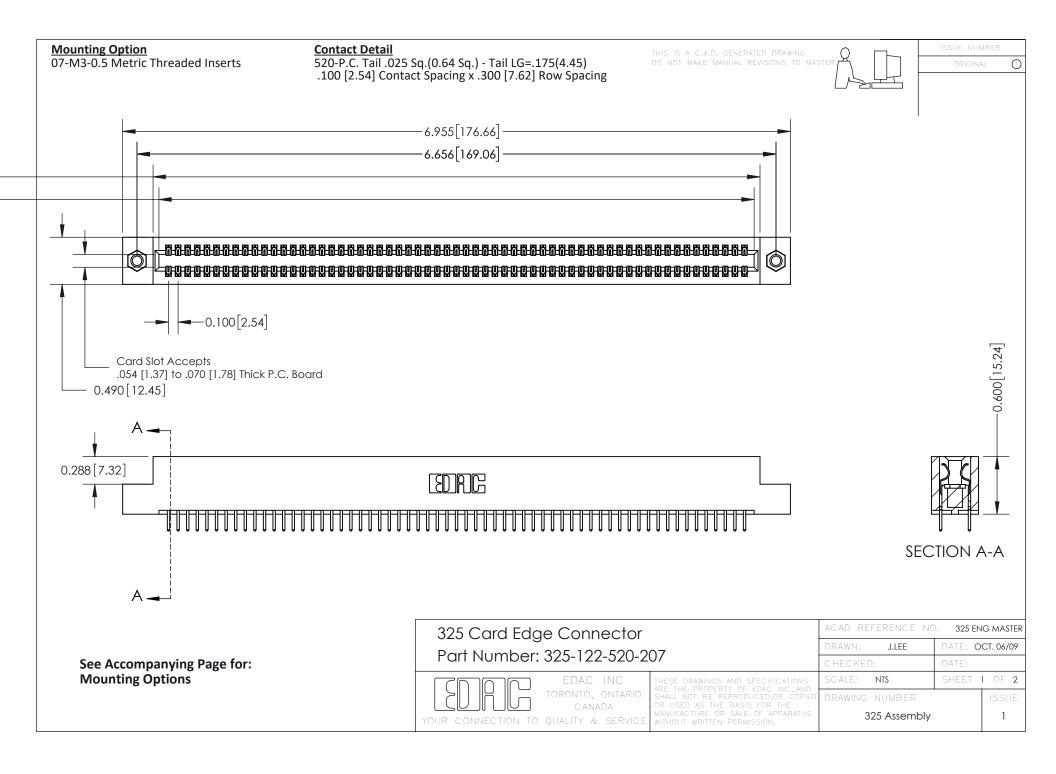

THIS IS A C.A.D. GENERATED DRAWING
DO NOT MAKE MANUAL REVISIONS TO MASTER.



ISSUE NUMBER

ORIGINAL

1



| 325 Card Edge Connector<br>Mounting Options |                                                                                                                                                                                                 | ACAD REFERENCE NO. 325 ENG MASTER |             |         |           |
|---------------------------------------------|-------------------------------------------------------------------------------------------------------------------------------------------------------------------------------------------------|-----------------------------------|-------------|---------|-----------|
|                                             |