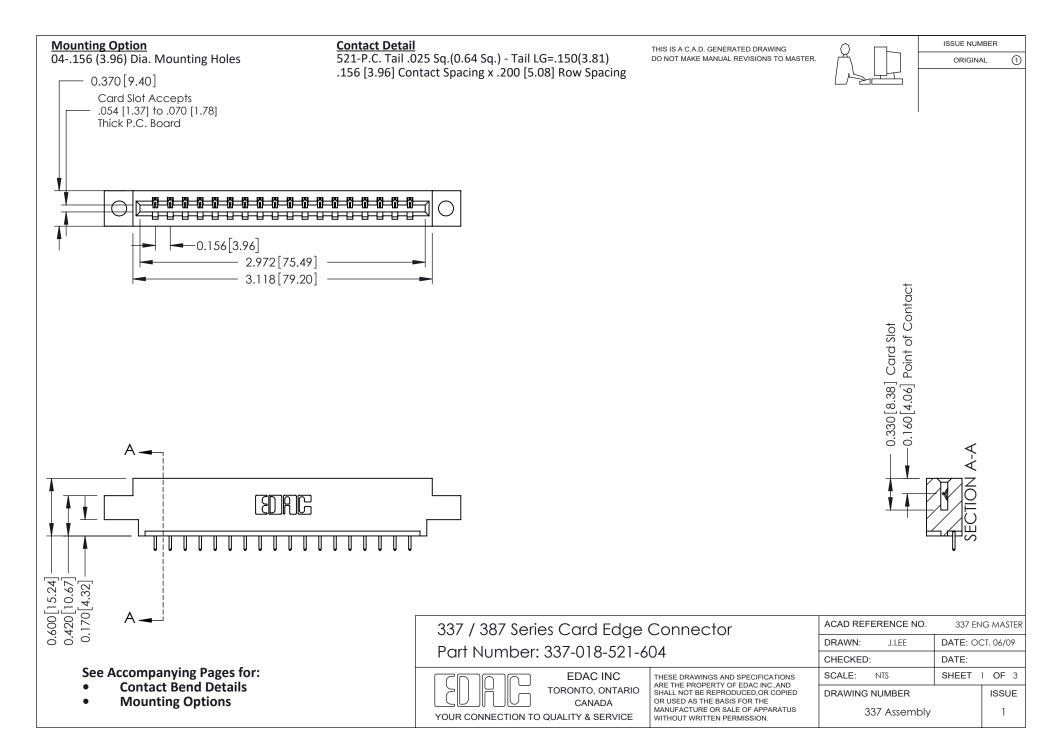

ISSUE NUMBER

ORIGINAL

1

| 337 / 387 Series Card Edge Connector<br>Contact Bend Detail           |                                                                                                                                                                                                  | ACAD REFERENCE NO. 337 E |                  | G MASTER      |
|-----------------------------------------------------------------------|--------------------------------------------------------------------------------------------------------------------------------------------------------------------------------------------------|--------------------------|------------------|---------------|
|                                                                       |                                                                                                                                                                                                  | DRAWN: J.LEE             | DATE: OCT. 06/09 |               |
|                                                                       |                                                                                                                                                                                                  | CHECKED: DATE:           |                  |               |
| EDAC INC TORONTO, ONTARIO CANADA YOUR CONNECTION TO QUALITY & SERVICE | THESE DRAWINGS AND SPECIFICATIONS ARE THE PROPERTY OF EDAC INC.,AND SHALL NOT BE REPRODUCED, OR COPIED OR USED AS THE BASIS FOR THE MANUFACTURE OR SALE OF APPARATUS WITHOUT WRITTEN PERMISSION. | SCALE: NTS               | SHEET            | 2 <b>OF</b> 3 |
|                                                                       |                                                                                                                                                                                                  | DRAWING NUMBER           |                  | ISSUE         |
|                                                                       |                                                                                                                                                                                                  | 337 Assembly             |                  | 1             |