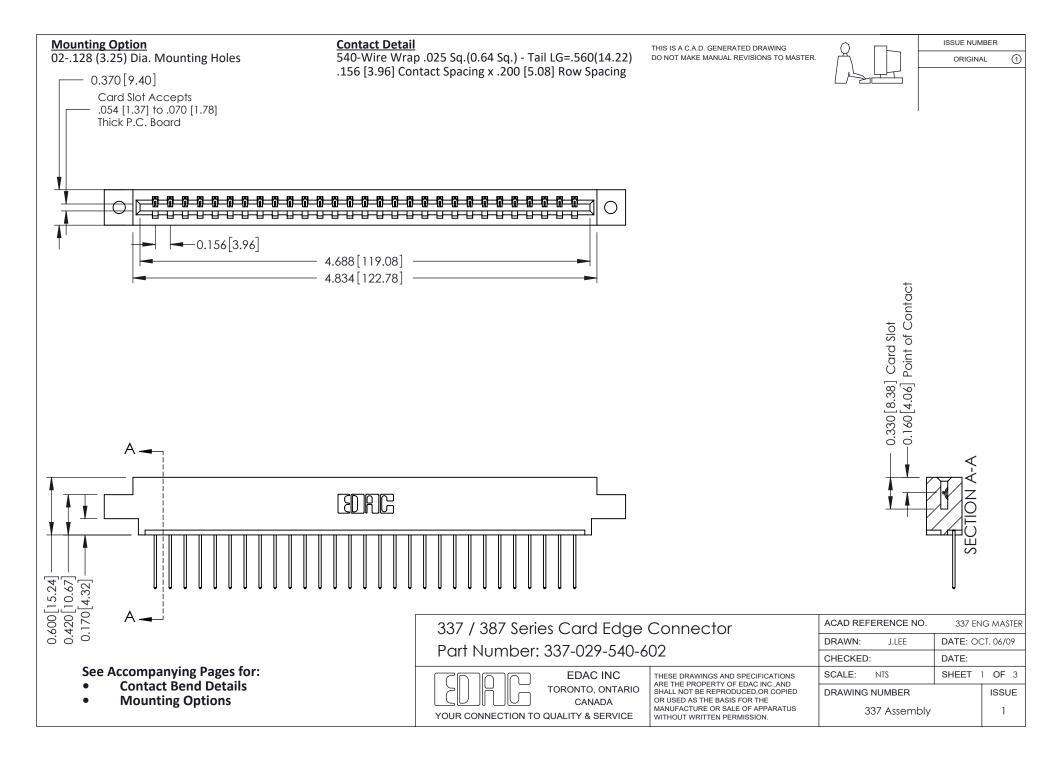

ISSUE NUMBER

ORIGINAL

1



| 337 / 387 Series Card Edge Connector<br>Contact Bend Detail           |                                                                                                                                                                                                  | ACAD REFERENCE NO. 337 E |                  | G MASTER      |
|-----------------------------------------------------------------------|--------------------------------------------------------------------------------------------------------------------------------------------------------------------------------------------------|--------------------------|------------------|---------------|
|                                                                       |