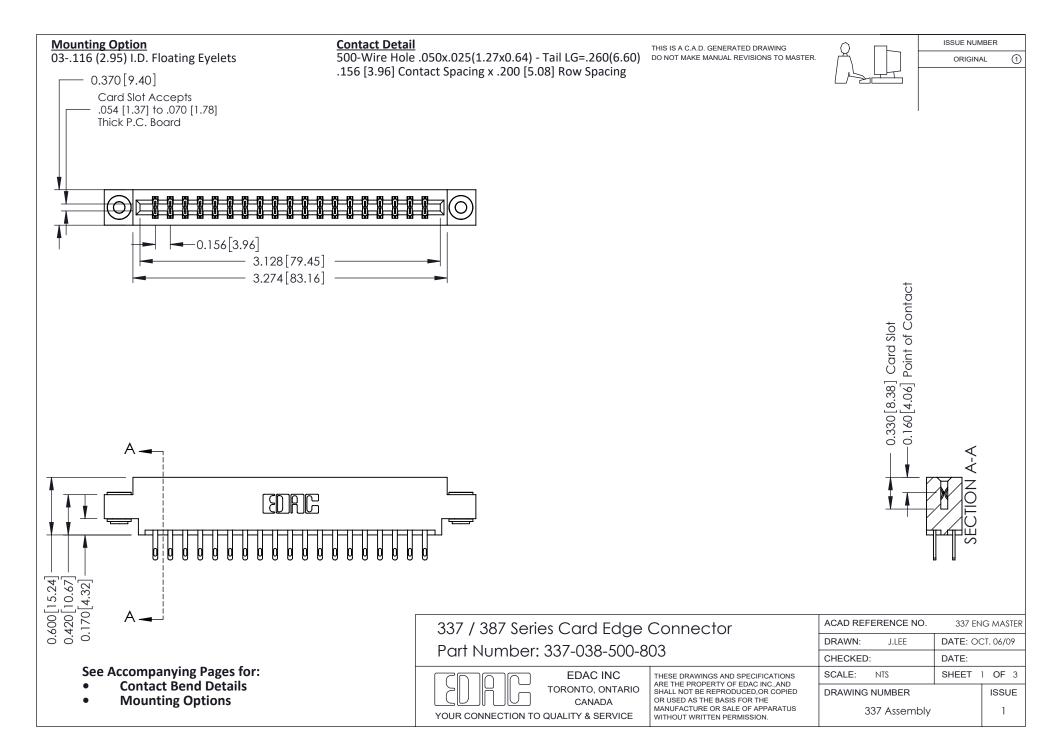

ISSUE NUMBER

ORIGINAL

1



| 337 / 387 Series Card Edge Connector<br>Contact Bend Detail           |                                                                                                                                                                                                  | ACAD REFERENCE NO. 337 E |                  | G MASTER      |
|-----------------------------------------------------------------------|--------------------------------------------------------------------------------------------------------------------------------------------------------------------------------------------------|--------------------------|------------------|---------------|
|                                                                       |