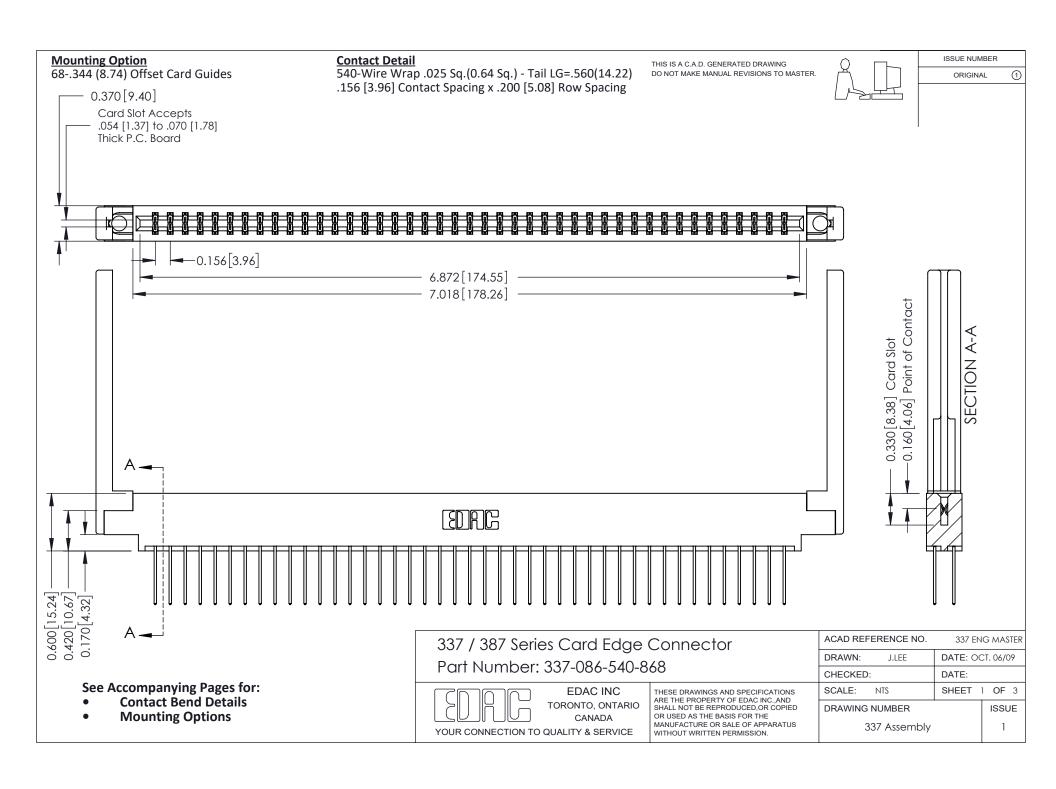

ISSUE NUMBER

ORIGINAL

1



| 337 / 387 Series Card Edge Connector<br>Contact Bend Detail           |                                                                                                                                                                                                  | ACAD REFERENCE NO. 337 E |                  | G MASTER      |
|-----------------------------------------------------------------------|--------------------------------------------------------------------------------------------------------------------------------------------------------------------------------------------------|--------------------------|------------------|---------------|
|                                                                       |