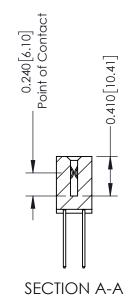

THIS IS A C.A.D. GENERATED DRAWING DO NOT MAKE MANUAL REVISIONS TO MASTER. ISSUE NUMBER

ORIGINAL

1

| 342 / 392 Series Card Edge Connector<br>Contact Bend Detail |                                                                                                                                                                                                 | ACAD REFERENCE NO. 342 ENG MASTER |             |                  |        |  |
|-------------------------------------------------------------|-------------------------------------------------------------------------------------------------------------------------------------------------------------------------------------------------|-----------------------------------|-------------|------------------|--------|--|
|                                                             |                                                                                                                                                                                                 | DRAWN:                            | J.LEE       | DATE: OCT. 06/09 |        |  |
|                                                             |                                                                                                                                                                                                 | CHECKED:                          |             | DATE:            |        |  |
| TORONTO, ONTARIO                                            | THESE DRAWINGS AND SPECIFICATIONS ARE THE PROPERTY OF EDAC INC.,AND SHALL NOT BE REPRODUCED,OR COPIED OR USED AS THE BASIS FOR THE MANUFACTURE OR SALE OF APPARATUS WITHOUT WRITTEN PERMISSION. | SCALE:                            | NTS         | SHEET :          | 2 OF 3 |  |
|                                                             |                                                                                                                                                                                                 | DRAWING                           | NUMBER      |                  | ISSUE  |  |
| YOUR CONNECTION TO QUALITY & SERVICE                        |                                                                                                                                                                                                 | 3                                 | 42 Assembly |                  | 1      |  |