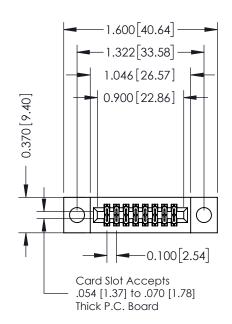

## **Contact Detail**

540-Wire Wrap .025 Sq.(0.64 Sq.) - Tail LG=.570(14.48) .100 [2.54] Contact Spacing x .200 [5.08] Row Spacing

THIS IS A C.A.D. GENERATED DRAWING

ISSUE NUMBER

ORIGINAL

| 342 / 392 Card Edge Connector<br>Part Number: 342-016-540-204 |                                                                                                        | ACAD REFERENCE NO. 342 ENG MASTER |             |         |           |  |
|---------------------------------------------------------------|--------------------------------------------------------------------------------------------------------|-----------------------------------|-------------|---------|-----------|--|
|                                                               |                                                                                                        | DRAWN:                            | J.LEE       | DATE: O | CT. 06/09 |  |
|                                                               |                                                                                                        | CHECKED:                          |             | DATE:   |           |  |
| EDAC INC                                                      | THESE DRAWINGS AND SPECIFICATIONS                                                                      | SCALE:                            | NTS         | SHEET   | 1 OF 3    |  |
| TORONTO, ONTARIO                                              | ARE THE PROPERTY OF EDAC INC.,AND<br>SHALL NOT BE REPRODUCED,OR COPIED<br>OR USED AS THE BASIS FOR THE | DRAWING                           | NUMBER      |         | ISSUE     |  |
| YOUR CONNECTION TO QUALITY & SERVICE                          | MANUFACTURE OR SALE OF APPARATUS                                                                       | 3                                 | 42 Assembly |         | 1         |  |