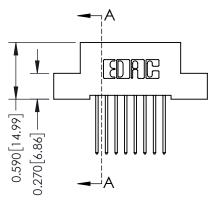

THIS IS A C.A.D. GENERATED DRAWING DO NOT MAKE MANUAL REVISIONS TO MASTER. ISSUE NUMBER

ORIGINAL

1

| 342 / 392 Series Card Edge Connector<br>Contact Bend Detail |                                                                                                                                                                                                 | ACAD REFERENCE NO. 342 ENG MASTER |             |                  |        |  |
|-------------------------------------------------------------|-------------------------------------------------------------------------------------------------------------------------------------------------------------------------------------------------|-----------------------------------|-------------|------------------|--------|--|
|                                                             |                                                                                                                                                                                                 | DRAWN:                            | J.LEE       | DATE: OCT. 06/09 |        |  |
|                                                             |                                                                                                                                                                                                 | CHECKED:                          |             | DATE:            |        |  |
| TORONTO, ONTARIO                                            | THESE DRAWINGS AND SPECIFICATIONS ARE THE PROPERTY OF EDAC INC.,AND SHALL NOT BE REPRODUCED,OR COPIED OR USED AS THE BASIS FOR THE MANUFACTURE OR SALE OF APPARATUS WITHOUT WRITTEN PERMISSION. | SCALE:                            | NTS         | SHEET :          | 2 OF 3 |  |
|                                                             |                                                                                                                                                                                                 | DRAWING                           | NUMBER      |                  | ISSUE  |  |
| YOUR CONNECTION TO QUALITY & SERVICE                        |                                                                                                                                                                                                 | 3                                 | 42 Assembly |                  | 1      |  |