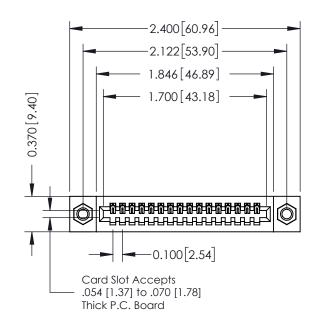

## **See Accompanying Pages for:**

- **Contact Bend Details**
- **Mounting Options**

| 342 / 392 Card Edge Connector<br>Part Number: 342-016-542-107 |                                                                                                                                    | ACAD REFERENCE NO. 342 ENG MASTER |            |         |           |  |
|---------------------------------------------------------------|------------------------------------------------------------------------------------------------------------------------------------|-----------------------------------|------------|---------|-----------|--|
|                                                               |                                                                                                                                    | DRAWN:                            | J.LEE      | DATE: O | CT. 06/09 |  |
|                                                               |                                                                                                                                    | CHECKED:                          |            | DATE:   |           |  |
| EDAC INC                                                      | ARE THE PROPERTY OF EDAC INC. AND SHALL NOT BE REPRODUCED, OR COPIED OR USED AS THE BASIS FOR THE MANUFACTURE OR SALE OF APPARATUS | SCALE: N                          | ITS        | SHEET   | 1 OF 3    |  |
|                                                               |                                                                                                                                    | DRAWING N                         | UMBER      |         | ISSUE     |  |
| YOUR CONNECTION TO QUALITY & SERVICE                          |                                                                                                                                    | 342                               | ? Assembly |         | 1         |  |