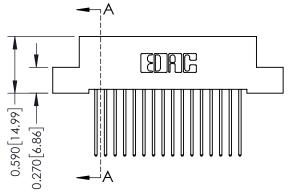

THIS IS A C.A.D. GENERATED DRAWING DO NOT MAKE MANUAL REVISIONS TO MASTER. ISSUE NUMBER

ORIGINAL

1

| 342 / 392 Series Card Edge Connector<br>Contact Bend Detail |                                                                                                                                                                                                | ACAD REFERENCE NO. 342 ENG MASTER |             |                  |        |  |
|-------------------------------------------------------------|------------------------------------------------------------------------------------------------------------------------------------------------------------------------------------------------|-----------------------------------|-------------|------------------|--------|--|
|                                                             |                                                                                                                                                                                                | DRAWN:                            | J.LEE       | DATE: OCT. 06/09 |        |  |
|                                                             |                                                                                                                                                                                                | CHECKED:                          |             | DATE:            |        |  |
| TORONTO, ONTARIO                                            | THESE DRAWINGS AND SPECIFICATIONS ARE THE PROPERTY OF EDAC INCAND SHALL NOT BE REPRODUCED, OR COPIED OR USED AS THE BASIS FOR THE MANUFACTURE OR SALE OF APPARATUS WITHOUT WRITTEN PERMISSION. | SCALE:                            | NTS         | SHEET :          | 2 OF 3 |  |
|                                                             |                                                                                                                                                                                                | DRAWING                           | NUMBER      |                  | ISSUE  |  |
| YOUR CONNECTION TO QUALITY & SERVICE                        |                                                                                                                                                                                                | 3                                 | 42 Assembly |                  | 1      |  |