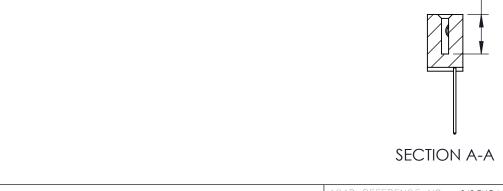

## **Contact Detail**

542-Wire Wrap .025 Sq.(0.64 Sq.) - Tail LG=.655(16.64) .100 [2.54] Contact Spacing x .200 [5.08] Row Spacing

0.410[10.41]

THIS IS A C.A.D. GENERATED DRAWING DO NOT MAKE MANUAL REVISIONS TO MASTER. ISSUE NUMBER

ORIGINAL

1

| 342 / 392 Series Card Edge Connector<br>Contact Bend Detail |                                                                                                                                                                                                | ACAD REFERENCE NO. 342 ENG MASTER |             |                  |        |  |
|-------------------------------------------------------------|------------------------------------------------------------------------------------------------------------------------------------------------------------------------------------------------|-----------------------------------|-------------|------------------|--------|--|
|                                                             |                                                                                                                                                                                                | DRAWN:                            | J.LEE       | DATE: OCT. 06/09 |        |  |
|                                                             |                                                                                                                                                                                                | CHECKED:                          |             | DATE:            |        |  |
| TORONTO, ONTARIO                                            | THESE DRAWINGS AND SPECIFICATIONS ARE THE PROPERTY OF EDAC INCAND SHALL NOT BE REPRODUCED, OR COPIED OR USED AS THE BASIS FOR THE MANUFACTURE OR SALE OF APPARATUS WITHOUT WRITTEN PERMISSION. | SCALE:                            | NTS         | SHEET :          | 2 OF 3 |  |
|                                                             |                                                                                                                                                                                                | DRAWING                           | NUMBER      |                  | ISSUE  |  |
| YOUR CONNECTION TO QUALITY & SERVICE                        |                                                                                                                                                                                                | 3                                 | 42 Assembly |                  | 1      |  |