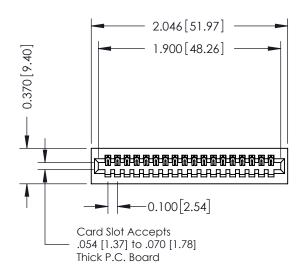

## 342 / 392 Card Edge Connector Part Number: 342-018-540-101

YOUR CONNECTION TO QUALITY & SERVICE

|   | ACAD REFERENCE NO. 342 ENG MASTE |                  |  |  |  |
|---|----------------------------------|------------------|--|--|--|
|   | DRAWN: J.LEE                     | DATE: OCT. 06/09 |  |  |  |
|   | CHECKED:                         | DATE:            |  |  |  |
|   | SCALE: NTS                       | SHEET 1 OF 3     |  |  |  |
| ) | DRAWING NUMBER                   | ISSUE            |  |  |  |

342 Assembly

SECTION A-A