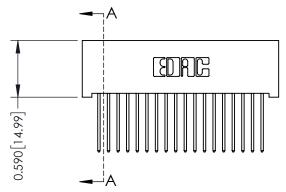

## 342 / 392 Card Edge Connector Part Number: 342-018-540-101

YOUR CONNECTION TO QUALITY & SERVICE

|   | ACAD REFERENCE NO. 342 ENG MASTE |                  |  |  |  |
|---|----------------------------------|------------------|--|--|--|
|   | DRAWN: J.LEE                     | DATE: OCT. 06/09 |  |  |  |
|   | CHECKED:                         | DATE:            |  |  |  |
|   | SCALE: NTS                       | SHEET 1 OF 3     |  |  |  |
| ) | DRAWING NUMBER                   | ISSUE            |  |  |  |

342 Assembly

SECTION A-A