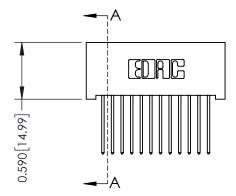

## **Mounting Option** 01-No Mounting Lugs

**Contact Detail** 

540-Wire Wrap .025 Sq.(0.64 Sq.) - Tail LG=.570(14.48) .100 [2.54] Contact Spacing x .200 [5.08] Row Spacing



0.240 [6.10] Point of Contact

0.410[10.41]





## 342 / 392 Card Edge Connector Part Number: 342-024-540-201

| ACAD REFERENCE NO. 342 ENG MASTER |                  |  |  |  |
|-----------------------------------|------------------|--|--|--|
| DRAWN: J.LEE                      | DATE: OCT. 06/09 |  |  |  |
| CHECKED:                          | DATE:            |  |  |  |
| SCALE: NTS                        | SHEET 1 OF 3     |  |  |  |
| DRAWING NUMBER                    | ISSUE            |  |  |  |

SECTION A-A

342 Assembly YOUR CONNECTION TO QUALITY & SERVICE

## **See Accompanying Pages for:**

- **Contact Bend Details**
- **Mounting Options**

THIS IS A C.A.D. GENERATED DRAWING DO NOT MAKE MANUAL REVISIONS TO MASTER. ISSUE NUMBER

ORIGINAL

1



| 342 / 392 Series Card Edge Connector<br>Contact Bend Detail |