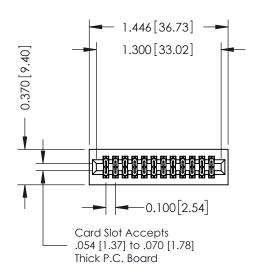

## 342 / 392 Card Edge Connector Part Number: 342-024-540-201

| ACAD REFERENCE NO. 342 ENG MASTER |                  |  |  |  |
|-----------------------------------|------------------|--|--|--|
| DRAWN: J.LEE                      | DATE: OCT. 06/09 |  |  |  |
| CHECKED:                          | DATE:            |  |  |  |
| SCALE: NTS                        | SHEET 1 OF 3     |  |  |  |
| DRAWING NUMBER                    | ISSUE            |  |  |  |

SECTION A-A

342 Assembly YOUR CONNECTION TO QUALITY & SERVICE