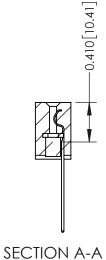

342 ENG MASTER J.LEE DATE: OCT. 06/09 SHEET 1 OF 3

342 Assembly

THIS IS A C.A.D. GENERATED DRAWING DO NOT MAKE MANUAL REVISIONS TO MASTER. ISSUE NUMBER

ORIGINAL

1

| 342 / 392 Series Card Edge Connector<br>Contact Bend Detail |                                   | ACAD REFERENCE NO. 342 ENG MASTER |             |          |          |
|-------------------------------------------------------------|-----------------------------------|-----------------------------------|-------------|----------|----------|
|                                                             |                                   | DRAWN:                            | J.LEE       | DATE: OC | T. 06/09 |
|                                                             |                                   | CHECKED                           | ):          | DATE:    |          |
| EDAC INC                                                    | ARE THE PROPERTY OF EDAC INC.,AND | SCALE:                            | NTS         | SHEET :  | 2 OF 3   |
| TORONTO, ONTARIO                                            |                                   | DRAWING                           | NUMBER      |          | ISSUE    |
| YOUR CONNECTION TO QUALITY & SERVICE                        | MANUFACTURE OR SALE OF APPARATUS  | 3                                 | 42 Assembly |          | 1        |