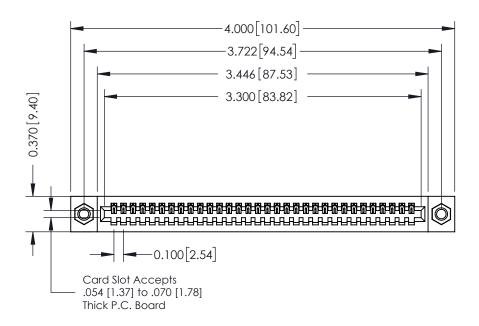

342 ENG MASTER J.LEE DATE: OCT. 06/09 SHEET 1 OF 3

342 Assembly

THIS IS A C.A.D. GENERATED DRAWING DO NOT MAKE MANUAL REVISIONS TO MASTER. ISSUE NUMBER

ORIGINAL

1

| 342 / 392 Series Card Edge Connector<br>Contact Bend Detail |                                   | ACAD REFERENCE NO. 342 ENG MASTER |             |          |          |
|-------------------------------------------------------------|-----------------------------------|-----------------------------------|-------------|----------|----------|
|                                                             |                                   | DRAWN:                            | J.LEE       | DATE: OC | T. 06/09 |
|                                                             |                                   | CHECKED                           | ):          | DATE:    |          |
| EDAC INC                                                    | ARE THE PROPERTY OF EDAC INC.,AND | SCALE:                            | NTS         | SHEET :  | 2 OF 3   |
| TORONTO, ONTARIO                                            |                                   | DRAWING                           | NUMBER      |          | ISSUE    |
| YOUR CONNECTION TO QUALITY & SERVICE                        | MANUFACTURE OR SALE OF APPARATUS  | 3                                 | 42 Assembly |          | 1        |