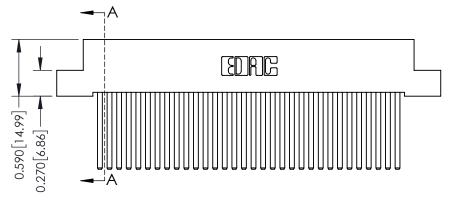

342 ENG MASTER J.LEE DATE: OCT. 06/09 SHEET 1 OF 3

342 Assembly

THIS IS A C.A.D. GENERATED DRAWING DO NOT MAKE MANUAL REVISIONS TO MASTER. ISSUE NUMBER

ORIGINAL

1

| 342 / 392 Series Card Edge Connector<br>Contact Bend Detail |                                   | ACAD REFERENCE NO. 342 ENG MASTER |             |          |          |
|-------------------------------------------------------------|-----------------------------------|-----------------------------------|-------------|----------|----------|
|                                                             |                                   | DRAWN:                            | J.LEE       | DATE: OC | T. 06/09 |
|                                                             |                                   | CHECKED                           | ):          | DATE:    |          |
| EDAC INC                                                    | ARE THE PROPERTY OF EDAC INC.,AND | SCALE:                            | NTS         | SHEET :  | 2 OF 3   |
| TORONTO, ONTARIO                                            |                                   | DRAWING                           | NUMBER      |          | ISSUE    |
| YOUR CONNECTION TO QUALITY & SERVICE                        | MANUFACTURE OR SALE OF APPARATUS  | 3                                 | 42 Assembly |          | 1        |