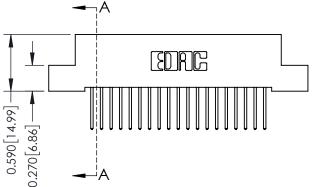

Mounting Option 07-M3-0.5 Metric Threaded Inserts

## **Contact Detail**

523-P.C. Tail .025 Sq.(0.64 Sq.) - Tail LG=.400(10.16) .100 [2.54] Contact Spacing x .200 [5.08] Row Spacing





## 0.240 [6.10] Point of Contact 0.410[10.41] SECTION A-A

## **See Accompanying Pages for:**

- **Contact Bend Details**
- **Mounting Options**

| 342 / 392 Card Edge Connector |
|-------------------------------|
| Part Number: 342-038-523-207  |



|   | ACAD REFERENCE NO | 342 ENG MASTER   |  |  |  |
|---|-------------------|------------------|--|--|--|
|   | DRAWN: J.LEE      | DATE: OCT. 06/09 |  |  |  |
|   | CHECKED:          | DATE:            |  |  |  |
|   | SCALE: NTS        | SHEET 1 OF 3     |  |  |  |
| ) | DRAWING NUMBER    | ISSUE            |  |  |  |

342 Assembly

THIS IS A C.A.D. GENERATED DRAWING DO NOT MAKE MANUAL REVISIONS TO MASTER. ISSUE NUMBER

ORIGINAL

1



| 342 / 392 Series Card Edge Connector |