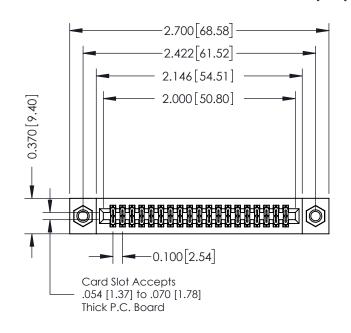

## **Contact Detail**

523-P.C. Tail .025 Sq.(0.64 Sq.) - Tail LG=.400(10.16) .100 [2.54] Contact Spacing x .200 [5.08] Row Spacing

## **See Accompanying Pages for:**

- **Contact Bend Details**
- **Mounting Options**

| 342 / 392 Card Edge Connector |
|-------------------------------|
| Part Number: 342-038-523-207  |

|   | ACAD REFERENCE NO | 342 ENG MASTER   |  |  |  |
|---|-------------------|------------------|--|--|--|
|   | DRAWN: J.LEE      | DATE: OCT. 06/09 |  |  |  |
|   | CHECKED:          | DATE:            |  |  |  |
|   | SCALE: NTS        | SHEET 1 OF 3     |  |  |  |
| ) | DRAWING NUMBER    | ISSUE            |  |  |  |