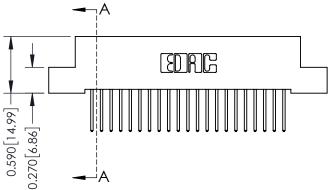

## **Mounting Option**

02-.128 (3.25) Wide Mounting Slots

THIS IS A C.A.D. GENERATED DRAWING DO NOT MAKE MANUAL REVISIONS TO MASTER

ISSUE NUMBER

ORIGINAL

1

| 342 / 392 Card Edge Connector<br>Mounting Options |                                                                                                                                    | ACAD REFERENCE NO. 342 ENG MASTER |                         |        |  |  |
|---------------------------------------------------|------------------------------------------------------------------------------------------------------------------------------------|-----------------------------------|-------------------------|--------|--|--|
|                                                   |                                                                                                                                    | DRAWN: J.LEE                      | DATE: <b>OCT. 06/09</b> |        |  |  |
|                                                   |                                                                                                                                    | CHECKED:                          | DATE:                   |        |  |  |
| EDAC INC                                          | THESE DRAWINGS AND SPECIFICATIONS ARE THE PROPERTY OF EDAC INC.,AND SHALL NOT BE REPRODUCED,OR COPIED OR USED AS THE BASIS FOR THE | SCALE: NTS                        | SHEET :                 | 3 OF 3 |  |  |
| TORONTO, ONTARIO                                  |                                                                                                                                    | DRAWING NUMBER                    | •                       | ISSUE  |  |  |
| YOUR CONNECTION TO QUALITY & SERVICE              | MANUFACTURE OR SALE OF APPARATUS                                                                                                   | 342 Assembly                      |                         | 1      |  |  |