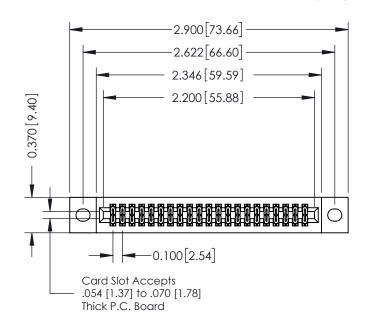

## **See Accompanying Pages for:**

- **Contact Bend Details**
- **Mounting Options**

| 342 / 392 Card Edge Connector |
|-------------------------------|
| Part Number: 342-042-523-202  |

YOUR CONNECTION TO QUALITY & SERVICE

342 ENG MASTER DATE: OCT. 06/09 J.LEE SHEET 1 OF 3 NTS

342 Assembly

THIS IS A C.A.D. GENERATED DRAWING DO NOT MAKE MANUAL REVISIONS TO MASTER. ISSUE NUMBER

ORIGINAL

1

| 342 / 392 Series Card Edge Connector<br>Contact Bend Detail |                                                                                                                                     | ACAD REFERENCE NO. 342 ENG MASTER |             |          |          |
|-------------------------------------------------------------|-------------------------------------------------------------------------------------------------------------------------------------|-----------------------------------|-------------|----------|----------|
|                                                             |                                                                                                                                     | DRAWN:                            | J.LEE       | DATE: OC | T. 06/09 |
|                                                             |                                                                                                                                     | CHECKED:                          |             | DATE:    |          |
| EDAC INC                                                    | ARE THE PROPERTY OF EDAC INC.,AND — SHALL NOT BE REPRODUCED,OR COPIED OR USED AS THE BASIS FOR THE MANUFACTURE OR SALE OF APPARATUS | SCALE:                            | NTS         | SHEET :  | 2 OF 3   |
| TORONTO, ONTARIO                                            |                                                                                                                                     | DRAWING                           | NUMBER      |          | ISSUE    |
| YOUR CONNECTION TO QUALITY & SERVICE                        |                                                                                                                                     | 3                                 | 42 Assembly |          | 1        |