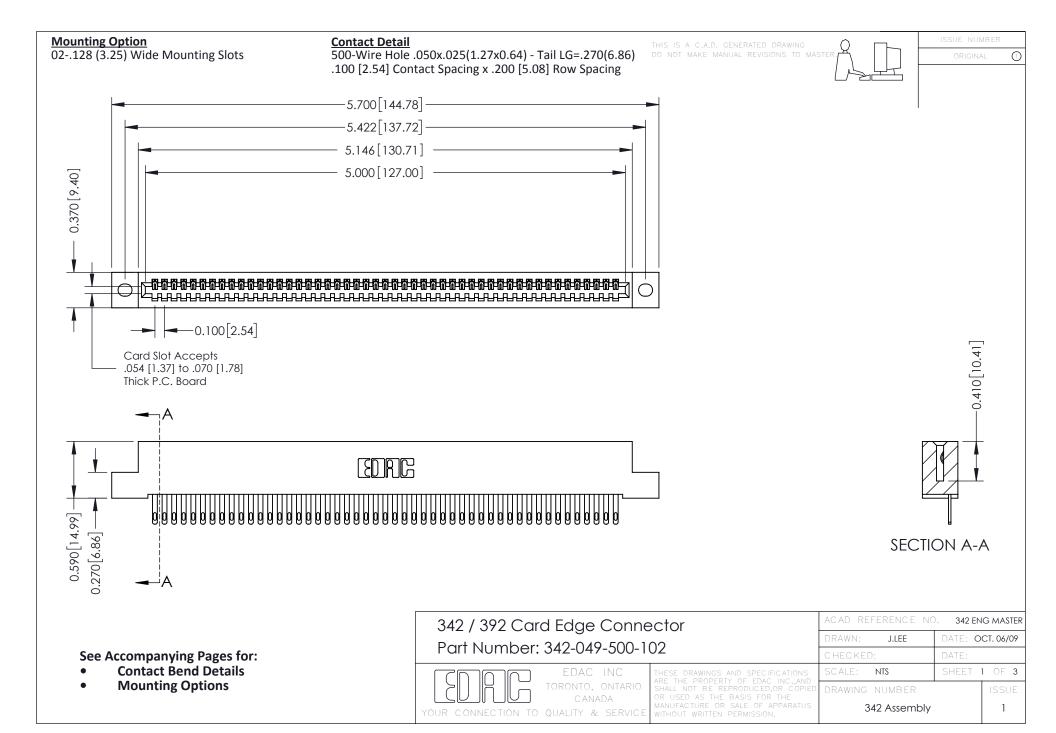

THIS IS A C.A.D. GENERATED DRAWING DO NOT MAKE MANUAL REVISIONS TO MASTER. ISSUE NUMBER

ORIGINAL

1



| 342 / 392 Series Card Edge Connector<br>Contact Bend Detail |                                                                                                                                                                                                  | ACAD REFERENCE NO. 342 ENG MASTER |             |                  |        |
|-------------------------------------------------------------|--------------------------------------------------------------------------------------------------------------------------------------------------------------------------------------------------|-----------------------------------|-------------|------------------|--------|
|