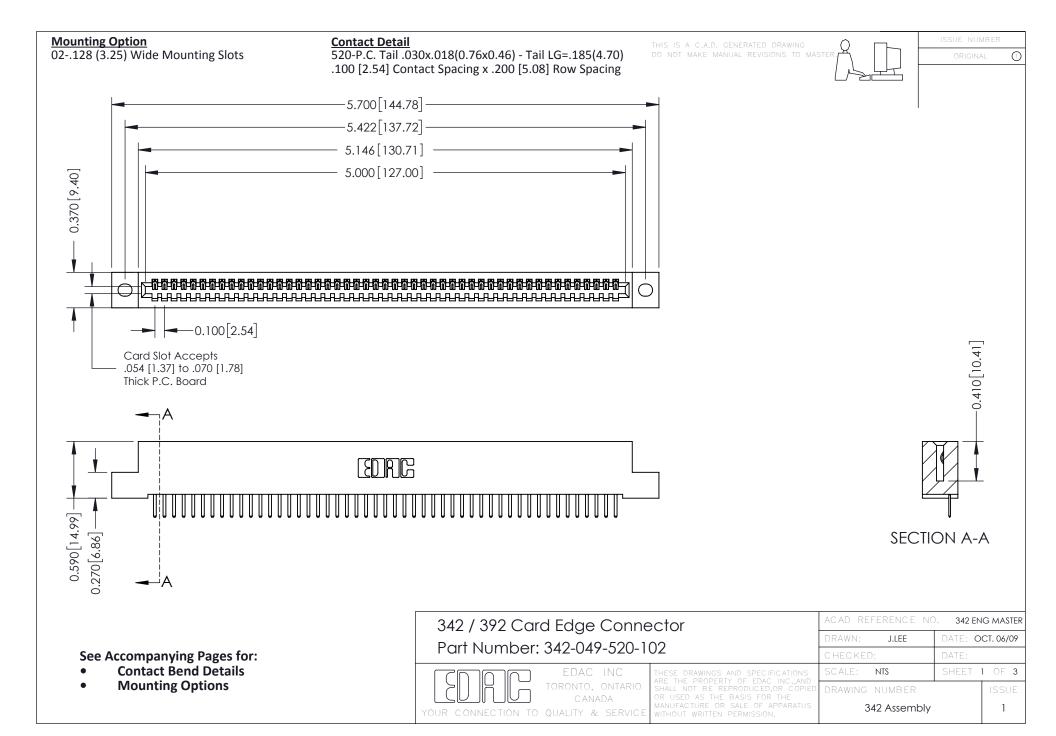

THIS IS A C.A.D. GENERATED DRAWING DO NOT MAKE MANUAL REVISIONS TO MASTER. ISSUE NUMBER

ORIGINAL

1



| 342 / 392 Series Card Edge Connector<br>Contact Bend Detail |                                                                                                                                                                                                  | ACAD REFERENCE NO. 342 ENG MASTER |             |                  |        |
|-------------------------------------------------------------|--------------------------------------------------------------------------------------------------------------------------------------------------------------------------------------------------|-----------------------------------|-------------|------------------|--------|
|