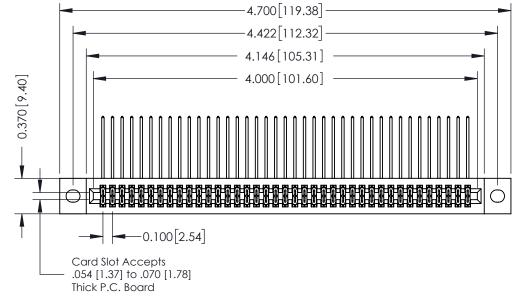

## **See Accompanying Pages for:**

- **Contact Bend Details**
- **Mounting Options**

342 / 392 Card Edge Connector Part Number: 342-078-558-202

YOUR CONNECTION TO QUALITY & SERVICE

| ACAD REFERENCE NO. 342 ENG MASTER |                  |  |  |
|-----------------------------------|------------------|--|--|
| DRAWN: J.LEE                      | DATE: OCT. 06/09 |  |  |
| CHECKED:                          | DATE:            |  |  |
| SCALE: NTS                        | SHEET 1 OF 3     |  |  |
| DRAWING NUMBER                    | ISSUE            |  |  |