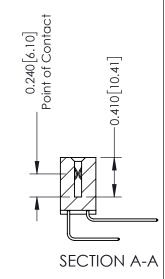

## **Contact Detail**

558-90 Degree Bend (Code 541 Contacts) .100 [2.54] Contact Spacing x .200 [5.08] Row Spacing