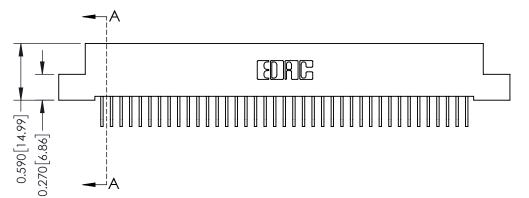

## **Mounting Option** 02-.128 (3.25) Wide Mounting Slots

## **Contact Detail**

558-90 Degree Bend (Code 541 Contacts) .100 [2.54] Contact Spacing x .200 [5.08] Row Spacing









## **See Accompanying Pages for:**

- **Contact Bend Details**
- **Mounting Options**

342 / 392 Card Edge Connector Part Number: 342-078-558-202

YOUR CONNECTION TO QUALITY & SERVICE

| ACAD REFERENCE NO. 342 ENG MASTER |                  |  |  |
|-----------------------------------|------------------|--|--|
| DRAWN: J.LEE                      | DATE: OCT. 06/09 |  |  |
| CHECKED:                          | DATE:            |  |  |
| SCALE: NTS                        | SHEET 1 OF 3     |  |  |
| DRAWING NUMBER                    | ISSUE            |  |  |

342 Assembly

THIS IS A C.A.D. GENERATED DRAWING DO NOT MAKE MANUAL REVISIONS TO MASTER. ISSUE NUMBER

ORIGINAL

1



| 342 / 392 Series Card Edge Connector<br>Contact Bend Detail |