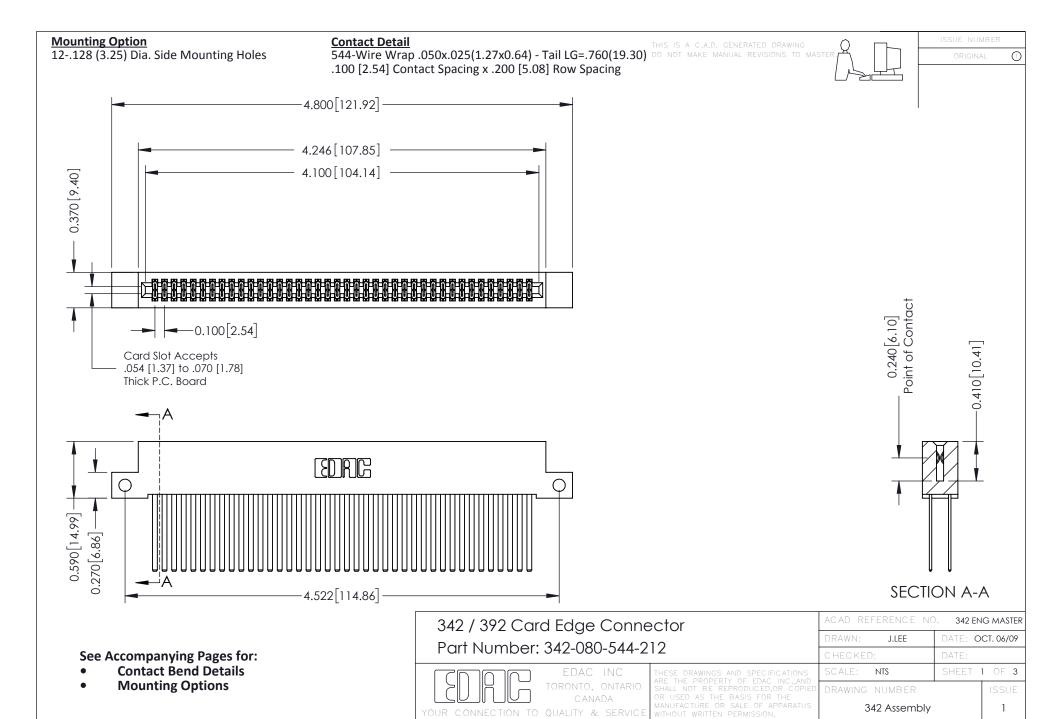

THIS IS A C.A.D. GENERATED DRAWING DO NOT MAKE MANUAL REVISIONS TO MASTER. ISSUE NUMBER

ORIGINAL

1



| 342 / 392 Series Card Edge Connector<br>Contact Bend Detail |                                                                                                                                                                                                  | ACAD REFERENCE NO. 342 ENG MASTER |             |                  |        |
|-------------------------------------------------------------|--------------------------------------------------------------------------------------------------------------------------------------------------------------------------------------------------|-----------------------------------|-------------|------------------|--------|
|