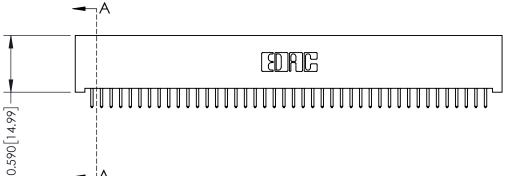

## **See Accompanying Pages for:**

- **Contact Bend Details**
- **Mounting Options**

342 / 392 Card Edge Connector Part Number: 342-084-521-201

YOUR CONNECTION TO QUALITY & SERVICE

342 ENG MASTER J.LEE DATE: OCT. 06/09 SHEET 1 OF 3