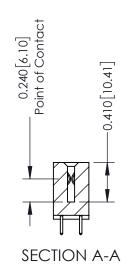

**Mounting Option** 01-No Mounting Lugs **Contact Detail** 

521-P.C. Tail .025 Sq.(0.64 Sq.) - Tail LG=.160(4.06) .100 [2.54] Contact Spacing x .200 [5.08] Row Spacing