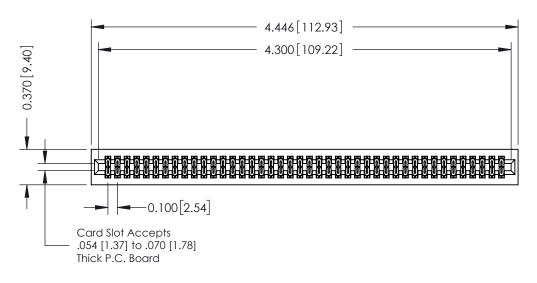

## **See Accompanying Pages for:**

- **Contact Bend Details**
- **Mounting Options**

342 / 392 Card Edge Connector Part Number: 342-084-521-201

YOUR CONNECTION TO QUALITY & SERVICE

342 ENG MASTER J.LEE DATE: OCT. 06/09 SHEET 1 OF 3