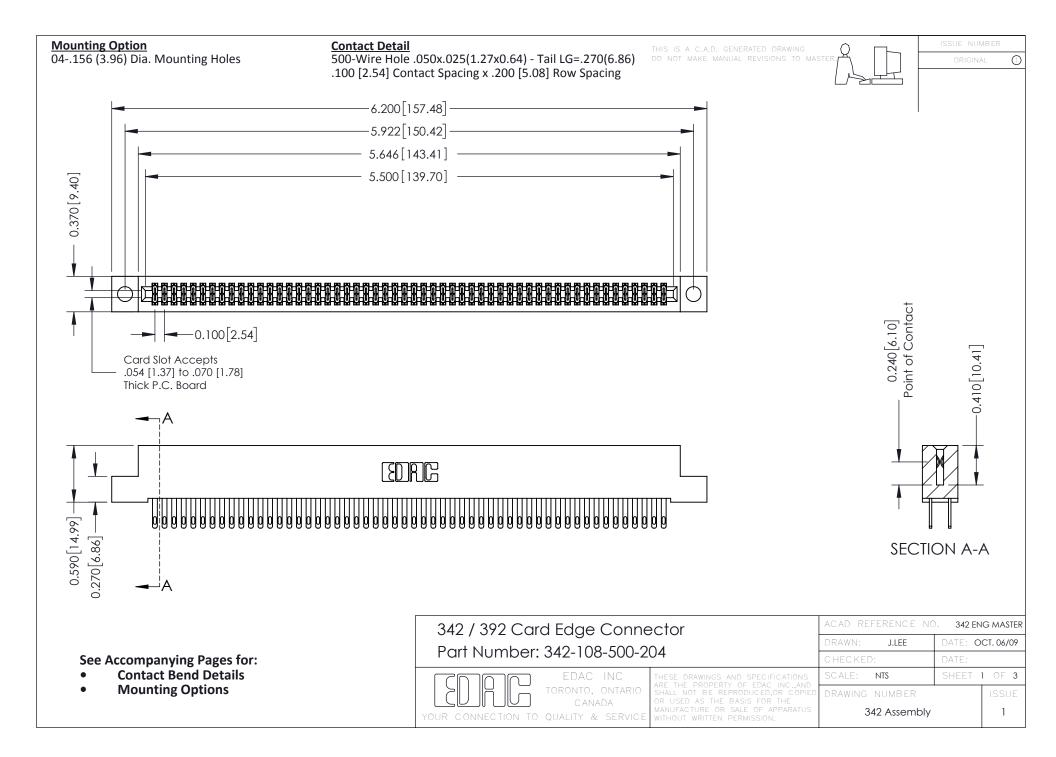

THIS IS A C.A.D. GENERATED DRAWING DO NOT MAKE MANUAL REVISIONS TO MASTER. ISSUE NUMBER

ORIGINAL

1



| 342 / 392 Series Card Edge Connector<br>Contact Bend Detail |                                                                                                                                                                                                  | ACAD REFERENCE NO. 342 ENG MASTER |             |                  |        |
|-------------------------------------------------------------|--------------------------------------------------------------------------------------------------------------------------------------------------------------------------------------------------|-----------------------------------|-------------|------------------|--------|
|