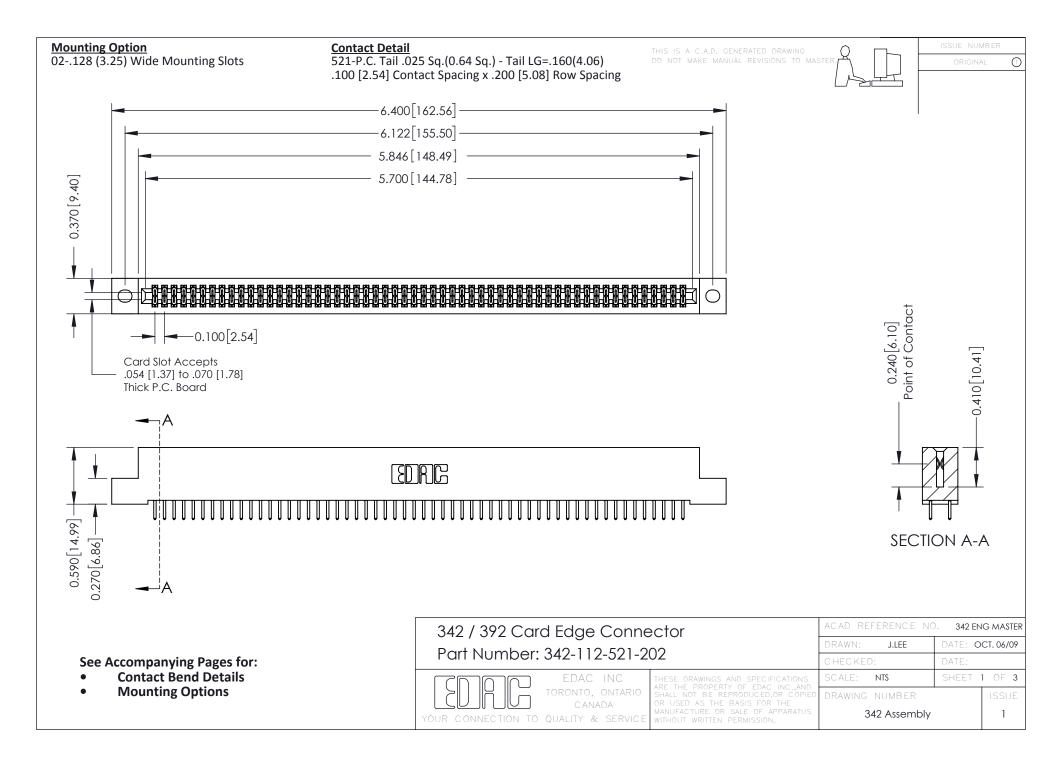

THIS IS A C.A.D. GENERATED DRAWING DO NOT MAKE MANUAL REVISIONS TO MASTER. ISSUE NUMBER

ORIGINAL

1



| 342 / 392 Series Card Edge Connector<br>Contact Bend Detail |                                                                                                                                                                                                  | ACAD REFERENCE NO. 342 ENG MASTER |             |                  |        |
|-------------------------------------------------------------|--------------------------------------------------------------------------------------------------------------------------------------------------------------------------------------------------|-----------------------------------|-------------|------------------|--------|
|