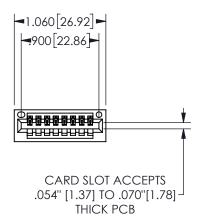

## SECTION A-A

345/395 SERIES CARD EDGE CONNECTOR PART NUMBER: 345-008-521-101

**EDAC INC** TORONTO, ONTARIO CANADA

THESE DRAWINGS AND SPECIFICATIONS ARE THE PROPERTY OF EDAC INC.,AND SHALL NOT BE REPRODUCED, OR COPIED OR USED AS THE BASIS FOR THE MANUFACTURE OR SALE OF APPARATUS WITHOUT WRITTEN PERMISSION.