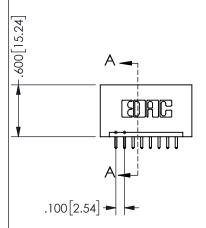

.160 4.06 .330[8.38] POINT OF CARD SLOT CONTACT

ISSUE NUMBER ORIGINAL

1

**Contact Code 558** 

Contact Code 559

**Contact Code 560** 

INSULATOR MATERIAL: THERMOPLASTIC POLYESTER, UL 94V-0 DAP MATERIAL AVAILABLE UPON REQUEST

CONTACT MATERIAL; COPPER ALLOY CONTACT PLATING: GOLD ON THE MATING AREA, TIN PLATING ON THE CONTACT TAILS, NICKEL UNDERPLATE