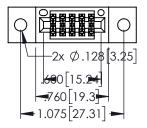

<u>Contact Dimensions:</u>
525-P.C. Tail .018 Sq.(0.46 Sq.) - Tail LG=.150(3.81)
.100 (2.54) Contact Spacing x .200 (5.08) Row Spacing

1

345/395 SERIES CARD EDGE CONNECTOR PART NUMBER: 345-010-525-502

YOUR CONNECTION TO QUALITY & SERVICE

|   | CHECKED:       | DATE:   |       |
|---|----------------|---------|-------|
|   | SCALE: 1:1     | SHEET 1 | OF 2  |
| 0 | DRAWING NUMBER |         | ISSUE |
|   | 345-ENG-MASTER | 1       |       |
|   |                |         |       |

ACAD REFERENCE NO. 345-ENG-MASTER

DRAWN: R.STA.MONICA DATE:MAY.16/2017

INSULATOR MATERIAL: THERMOPLASTIC PBT BLACK, UL 94V-0

CONTACT MATERIAL; COPPER TIN ALLOY

CONTACT PLATING: GOLD ON THE MATING AREA, TIN PLATING ON THE CONTACT TAILS, NICKEL UNDERPLATE