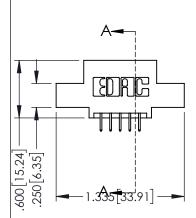

<u>Contact Dimensions:</u>
525-P.C. Tail .018 Sq.(0.46 Sq.) - Tail LG=.150(3.81)
.100 (2.54) Contact Spacing x .200 (5.08) Row Spacing

1

345/395 SERIES CARD EDGE CONNECTOR PART NUMBER: 345-010-525-502

YOUR CONNECTION TO QUALITY & SERVICE

|   | CHECKED:       | DATE:   |       |
|---|----------------|---------|-------|
|   | SCALE: 1:1     | SHEET 1 | OF 2  |
| 0 | DRAWING NUMBER |         | ISSUE |
|   | 345-ENG-MASTER | 1       |       |
|   |                |         |       |

ACAD REFERENCE NO. 345-ENG-MASTER

DRAWN: R.STA.MONICA DATE:MAY.16/2017

INSULATOR MATERIAL: THERMOPLASTIC PBT BLACK, UL 94V-0

CONTACT MATERIAL; COPPER TIN ALLOY

CONTACT PLATING: GOLD ON THE MATING AREA, TIN PLATING ON THE CONTACT TAILS, NICKEL UNDERPLATE