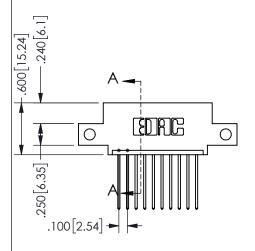

THIS IS A C.A.D. GENERATED DRAWING DO NOT MAKE MANUAL REVISIONS TO MASTER.

ISSUE NUMBER

ORIGINAL

1

—1.835[46.61] — 1.100 27.94 CARD SLOT ACCEPTS .054" [1.37] TO .070"[1.78] <sup>\(\)</sup>

THICK PCB

## <u>Contact Dimensions:</u> 542-Wire Wrap .025 Sq.(0.64 Sq.) - Tail LG=.645(16.38) .100 (2.54) Contact Spacing x .200 (5.08) Row Spacing

345/395 SERIES CARD EDGE CONNECTOR PART NUMBER: 345-010-542-412