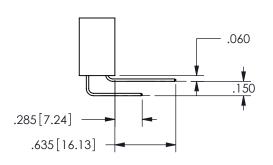

| .330[8.38] | .160[4.06]       |
|------------|------------------|
| CARD SLOT  | POINT OF TONTACT |
| .370[9.4]  |                  |

## SECTION A-A

ISSUE NUMBER ORIGINAL

1

**Contact Code 558** 

Contact Code 559

**Contact Code 560** 

INSULATOR MATERIAL: THERMOPLASTIC POLYESTER, UL 94V-0 DAP MATERIAL AVAILABLE UPON REQUEST

CONTACT MATERIAL; COPPER ALLOY CONTACT PLATING: GOLD ON THE MATING AREA, TIN PLATING ON THE CONTACT TAILS, NICKEL UNDERPLATE